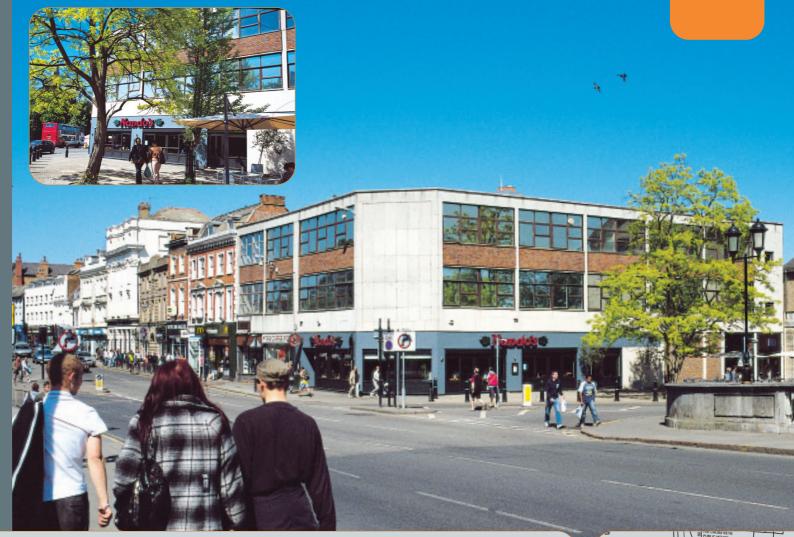

# Nando's Restaurant, 3 High Street Bedford, Bedfordshire MK40 1RN

Prime Restaurant Investment

- Ground floor let to Nando's Chickenland Ltd until 2024
- Prominent corner position in town centre location
- Approximately 130 metres from Harpur Shopping Centre
- Nearby occupiers include McDonald's. Bathstore.com, Ladbrokes, Wilkinson and The Bedford Corn Exchange
- Six Week Completion Period Available

Luton Airport Air:

The property is situated in a prominent corner location on the eastern side of High Street (A6), at its junction with The Embankment some 130 metres from Harpur Shopping Centre. Nearby occupiers include McDonald's, Bathstore.com, Ladbrokes, Wilkinson and The Bedford Corn Exchange.

The property comprises a ground floor restaurant with ancillary and storage accommodation. The property benefits from a return frontage onto The Embankment and two parking spaces to the rear of the property.