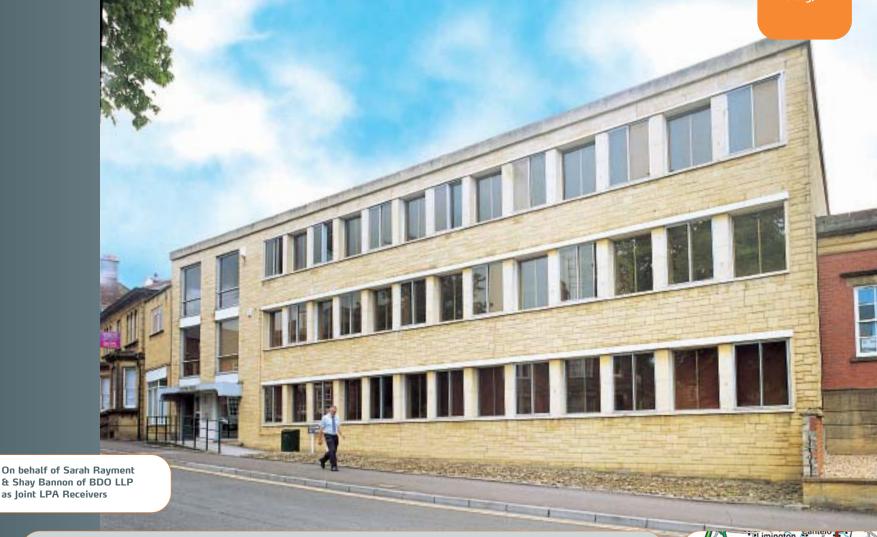

# Dolphin House, 19-21 Hendford Yeovil, Somerset BA20 1TQ

Freehold Office Investment

- Tenants include Somerset County Council and Morson Wynnwith Limited
- Established office area in town centre location
- Approximately 854.1 sq m (9,193 sq ft)
- Nearby occupiers include Yeovil County Court, Chesterton Humberts and Job Centre
- On-site car parking for approximately 12 cars
- Six Week Completion Period Available

Rail:

Air: Bristol Airport

Roads:

The property is situated on the eastern side of Hendford which adjoins the western end of High Street. The property benefits from its proximity to Petter's Way Public Car Park directly to the rear, and to the town's main shopping facilities along Middle Street. Other nearby occupiers in the vicinity include Yeovil County Court, Chesterton Humberts, Job Centre Plus, Red Berry Recruitment and Charles Bishop Ltd.

The property comprises office accommodation on ground, first and second floors. The property benefits from 12 car parking spaces to the rear, perimeter trunking, inset Category II lighting and a 6-person passenger lift.