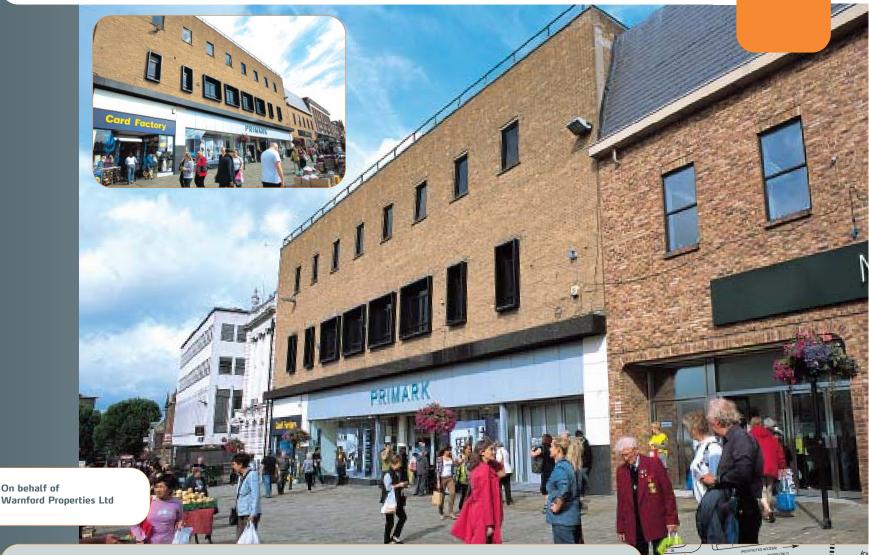

# 13 Market Place, Chesterfield Derbyshire S40 1PP

Prime Freehold Ground Rent Investment in Town Centre Location

- Let to London & Associated Properties plc until 2166
- Sublet to and occupied by Primark Stores Ltd
- Prominent town centre position on prime pedestrianised retail thoroughfare
- Important 2013 rent review
- Nearby occupiers include Marks & Spencer, Clinton Cards, Clarks Shoes, Top Shop and HSBC
- Six Week Completion Period Available

Rent £27,000 per annum

lot 1

Miles: 13 miles south of Sheffield Roads: Á61, M1 (Junctions 29 and 30) Chesterfield Railway Station Air: Sheffield City Airport.

The property is situated in a prominent position on the northern side of the pedestrianised Market Place, directly opposite Chesterfield Open Market and The Pavements Shopping Centre. Vicar Lane Shopping Centre lies within some 150 metres of the property while other nearby occupiers include Marks & Spencer, Clinton Cards, Clarks Shoes, Top Shop and HSBC.

The property comprises a parcel of land of approximately 0.10 hectares (0.25 acres) upon which the original tenant has erected a department store that also covers adjacent land not owned by the seller.