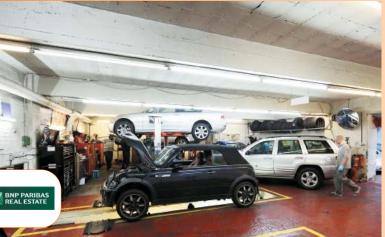

The property, part of a larger residential building, comprises a lower ground floor self-contained garage premises which undertakes MOTs and servicing.

Long Leasehold. Held for a term of 99 years (less 10 days) from 29th September 1977 at a peppercorn rent.