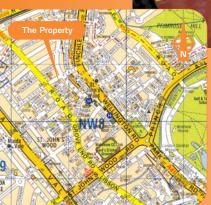

1.5 miles north of London's West End Miles:

- Roads: B507 (Abbey Road), A5205 (St John's Wood Road), A41 (Park Road), A5205 (St John's Wood Road),
- 300 metres west of St John's Wood London Underground Rail: Station (Jubilee Line) Within 1 mile from Maida Vale, Swiss Cottage, Kilburn Park
- London Underground Stations London Heathrow, London City Air:

The property forms part of Langford Court, a substantial residential building, and is situated on Langford Place accessed via Abbey Road (B507). The B507 leads directly to St John's Wood Road which in turn provides access to Lord's Cricket Ground, Park Road, Regent's Park, the A41 and Marylebone Road.