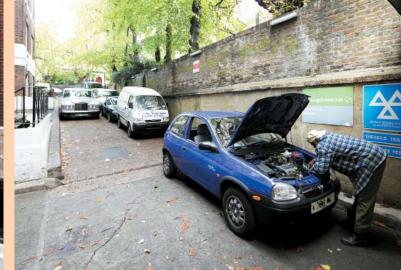

The property, part of a larger residential building, comprises a lower ground floor self-contained garage premises which undertakes MOTs and servicing.

Long Leasehold. Held for a term of 99 years (less 10 days) from 29th September 1977 at a peppercorn rent.