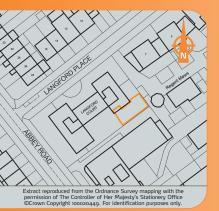

The property forms part of Langford Court, a substantial residential building, and is situated on Langford Place accessed via Abbey Road (B507). The B507 leads directly to St John's Wood Road which in turn provides access to Lord's Cricket Ground, Park Road, Regent's Park, the A41 and Marylebone Road.