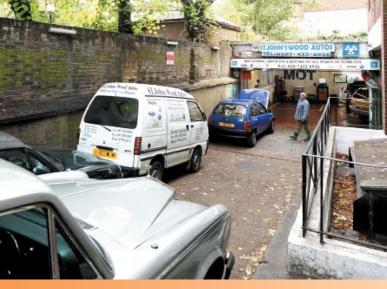

## Enterprise Garage, Langford Court, Langford Place St John's Wood, London NW8 oLL

 Situated off the world famous Abbey Road close to St John's Wood Underground Station, Lord's Cricket Investment in Affluent London Location Ground and Regents Park

The property, part of a larger residential building, comprises a lower ground floor self-contained garage premises which undertakes MOTs and servicing.

Long Leasehold. Held for a term of 99 years (less 10 days) from 29th September 1977 at a peppercorn rent.