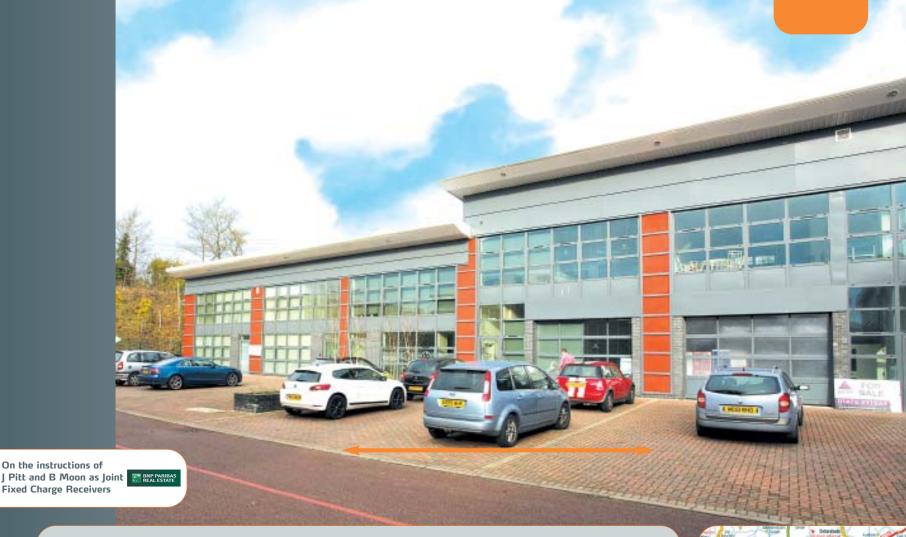

## Units 4, 5 & 6 Hydra, Orion Court, Great Blakenham Ipswich, Suffolk IP6 oLW

Modern Freehold Office Investment

- Majority let to TDP Direct Marketing Limited
- Located in established industrial area
- Nearby occupiers include Tindle Radio, Houston Cox, STC Solutions and Orwell Financial Solutions.
- On-site car parking for approximately 8 cars
- Six Week Completion Period Available

www.acuitus.co.uk

The property comprises three interconnecting office units over ground and first floors. The property benefits from a paved forecourt providing parking for approximately 8 cars.