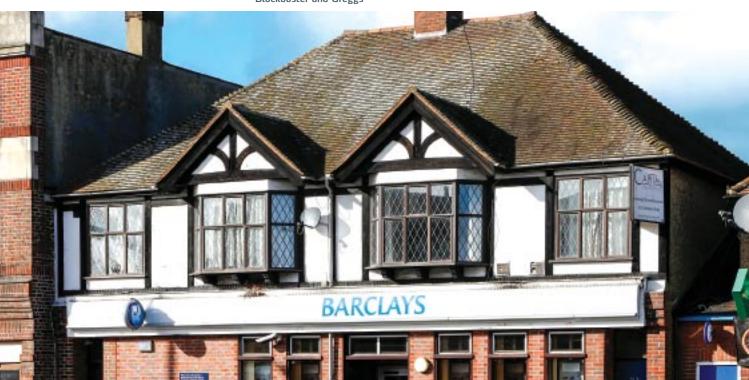

# 517/519A London Road, North Cheam Surrey SM<sub>3</sub> 8JS

Freehold Bank and Residential Investment

- Ground and lower ground let to Barclays Bank plc until 2027 (subject to option)
- On-site car parking for approximately 7 cars
- Six Week Completion Available
- Prominent position in affluent London suburb Nearby occupiers include Ladbrokes, Blockbuster and Greggs

www.acuitus.co.uk

Situation The property is situated in a prominent location on the western side of London Road (A24), near its junction with Cheam Common Road/Malden Road (A2043). Nearby occupiers include Ladbrokes, Blockbuster and Greggs.

Roads: A24, A2043 Rail: Worcester Park Rail Station (29 mins to London Waterloo) Air: London Airports: Heathrow (11 miles), Gatwick (18 miles),

Miles: 11 miles south of City of London

City (15 miles)

The property comprises a ground floor banking hall with lower ground storage accommodation, and two self-contained residential flats on the first floor. The property benefits from on-site car parking for approximately 7 cars.