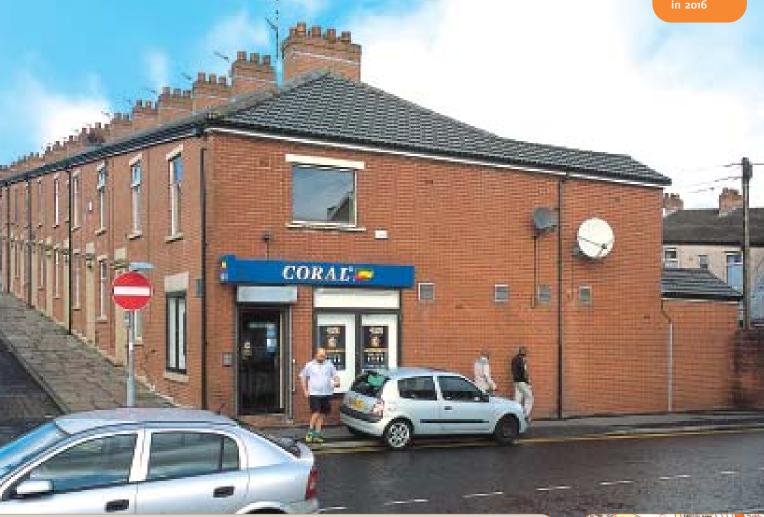

# Situation

The Lancashire town of Blackburn has a catchment population of 157,000 and has good communication links via the M65 motorway. The property is situated on the northern side of Johnston Street at the junction with Whittaker Street. The area has benefited from the recent Banktop Regeneration Project which comprises a development of 62 houses.

### Description

The property comprises retail accommodation on the ground and ancillary on the first floor.

Tenure Freehold.

VAT is not applicable to this lot.

Six Week Completion Period Available