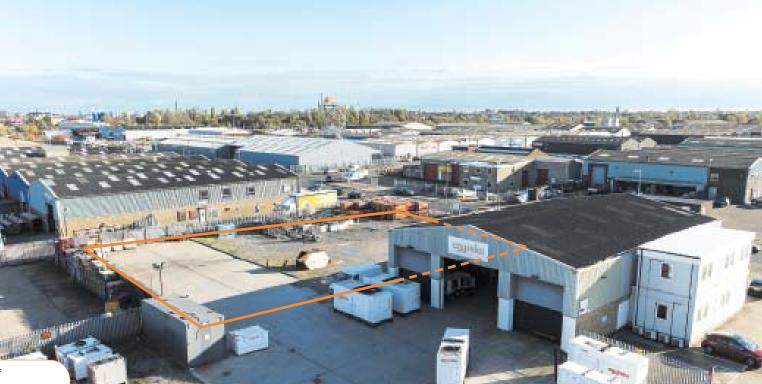

Air: Durham (9 miles), Newcastle (30 miles)

The property is situated on the northern side of Boundary Road, close to its junction with Bessemer Way, within the established Harfreys Industrial Estate. Nearby occupiers include Howdens, Travis Perkins, Speedy Tyres, Plumb Center and Biffa.

The property comprises a site of approximately 0.187 hectares (0.463 acres) currently being used for open storage. The tenant also occupies a warehouse adjoining the site which is not included in the sale.