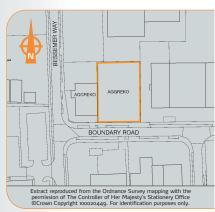

Air: Durham (9 miles), Newcastle (30 miles)

The property is situated on the northern side of Boundary Road, close to its junction with Bessemer Way, within the established Harfreys Industrial Estate. Nearby occupiers include Howdens, Travis Perkins, Speedy Tyres, Plumb Center and Biffa.

The property comprises a site of approximately 0.187 hectares (0.463 acres) currently being used for open storage. The tenant also occupies a warehouse adjoining the site which is not included in the sale.