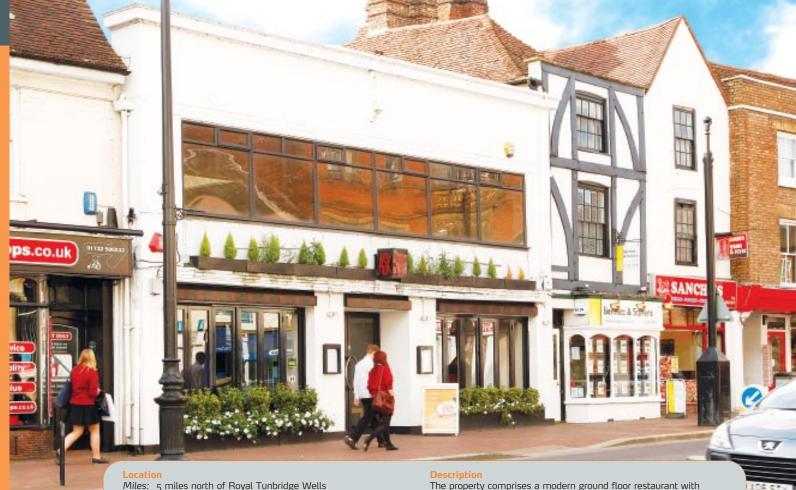

Miles: 5 miles north of Royal Tunbridge Wells 15 miles south-west of Maidstone

31 miles south-east of Central London Roads: A26, A227, B2260 Rail: Tonbridge Rail Station London Gatwick, London City

The property is situated in a prominent town centre location on the western side of the High Street, approximately 100 metres from Tonbridge Castle. Nearby occupiers include Natwest, The Slug & Lettuce, Threshers, Wetherspoons and Pizza Express.

The property comprises a modern ground floor restaurant with frontage to both High Street and Bank Street. The first floor is self-contained and accessed via Jeffrey's Passage. It is currently arranged as office accommodation but is to be offered with the full vacant possession. The property benefits from a service area and on-site car parking to the rear.