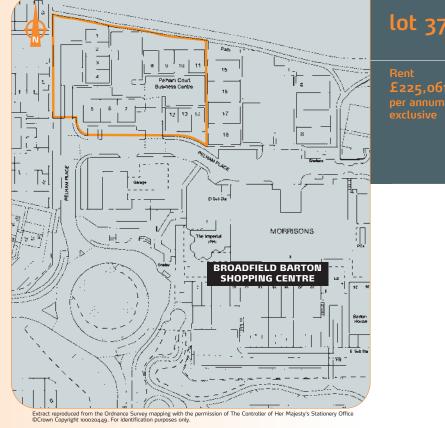

#### Situation

The property is situated to the north of Pelham Place close to Broadfield Barton Shopping Centre and 3 miles south of Crawley. Nearby occupiers include Morrisons, Superdrug and Total Garage.