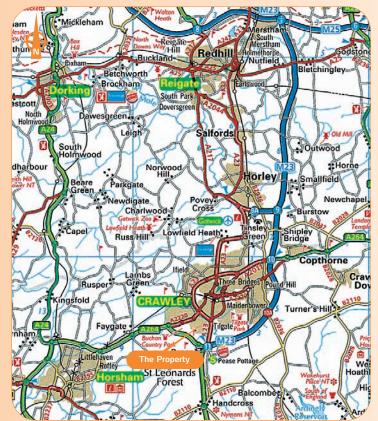

#### Location

Miles: 2.8 miles south of Crawley 21 miles north of Brighton 33 miles south of London Roads: A23, A264, M23 (Junction 11) Rail: Crawley Railway Station Air. London Gatwick

Tenancy and accommodation