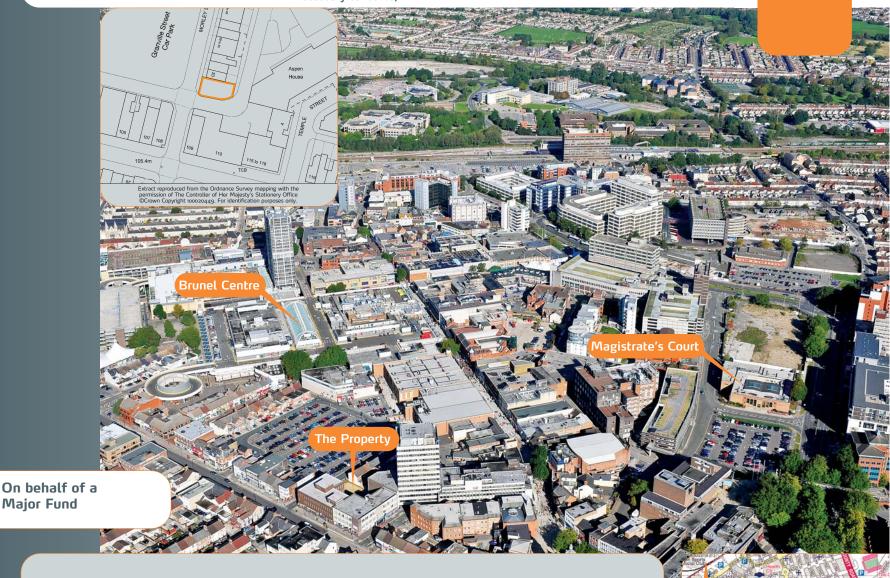

# Car Park at 34/35 Morley Street Swindon, Wiltshire SN1 1SG

Freehold Car Park Investment

- Prominent corner position
- Next to retail parade and opposite Granville Street Council car park
- Redevelopment potential (subject to the necessary consents)
- Approximate site area of 48.91 sq m (526 sq ft)
- Parking for approximately 6 cars
- Six Week Completion Available

The site is located in a prominent corner position on the eastern side of Morley Street opposite the Granville Street Council car park. The site is located within a short walk of Swindon's main retailing area with a number of independant retailers also located nearby.

### Description

The property comprises a parcel of land with an approximate site area of 48.91 sq m (526 sq ft) providing car parking for approximately 6 cars.

Freehold.

VAT is applicable to this lot.