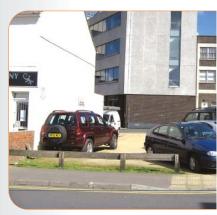

# Car Park at 34/35 Morley Street Swindon, Wiltshire SN1 1SG

Freehold Car Park Investment

- Prominent corner position
- Next to retail parade and opposite Granville Street Council car park
- Redevelopment potential (subject to the necessary consents)
- Approximate site area of 48.91 sq m (526 sq ft)
- Parking for approximately 6 cars
- Six Week Completion Available

### Description

The property comprises a parcel of land with an approximate site area of 48.91 sq m (526 sq ft) providing car parking for approximately 6 cars.

Freehold.

VAT is applicable to this lot.