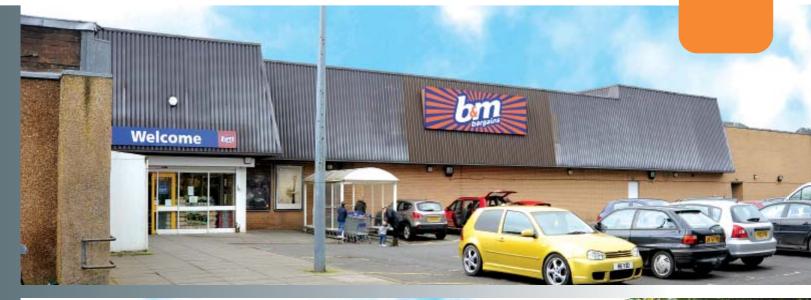

# B & M Store, Croft Road Hawick, Scottish Borders TD9 9RD

Heritable Retail Investment

- Let to B & M Retail Ltd until 2020 (subject to option)
- Approximately 1,725 sq m (18,573 sq ft)
- Rent review in 2015

- 0.51 hectare (1.25 acre) site with substantial car parking and service area
- Six Week Completion Available

£35,000 per annum exclusive

lot 47

Miles: Hawick town centre 48 miles south of Edinburgh 61 miles north of Newcastle

Roads: A7, A68
Rail: Gretna Green Railway Station Edinburgh International Airport

The property is situated near the centre of the historic and former county town of Hawick in the Scottish Borders. The property is situated north of the High Street, the town's principal retail thoroughfare which contains a mixture of national and local traders.

The property comprises a modern, stand alone, ground floor retail store. In addition, there is ancillary storage on the first floors and a substantial car park for approximately 60 cars.

Heritable (Equivalent of an English Freehold).