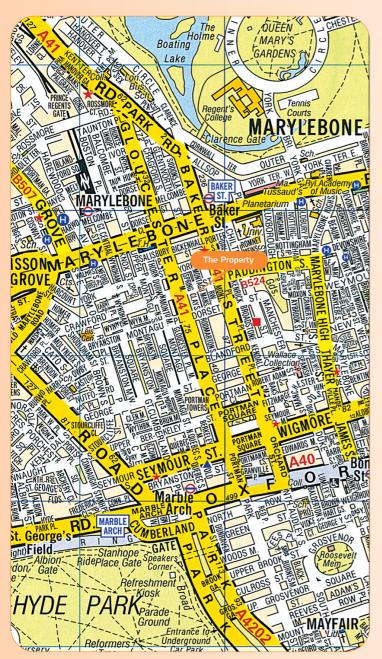

On behalf of

lot 20

Full Vacant Possession

Miles: 0.5 miles south-west of Regents Park 0.7 miles north-east of Hyde Park

n mile north-east of Oxford Circus

Roads: Marylebone Road (A501), Edgware Road (A5), Oxford Street (A40)

Rail: Marylebone National Rail Station, Marylebone Underground Station (Bakerloo Line), Baker Street Underground (Bakerloo, Jubilee, Metropolitan, Hammersmith & City and Circle Lines) London City Airport, Heathrow Airport

Air:

Gloucester Place is situated in Marylebone, a highly attractive and affluent district in the heart of London's West End. The property is situated on the east side of Gloucester Place, close to the junction with Crawford Street. Neighbouring occupiers include the Embassy of Sweden, Angola, Kyrgyzstan, Honduras and various hotels and office occupiers.