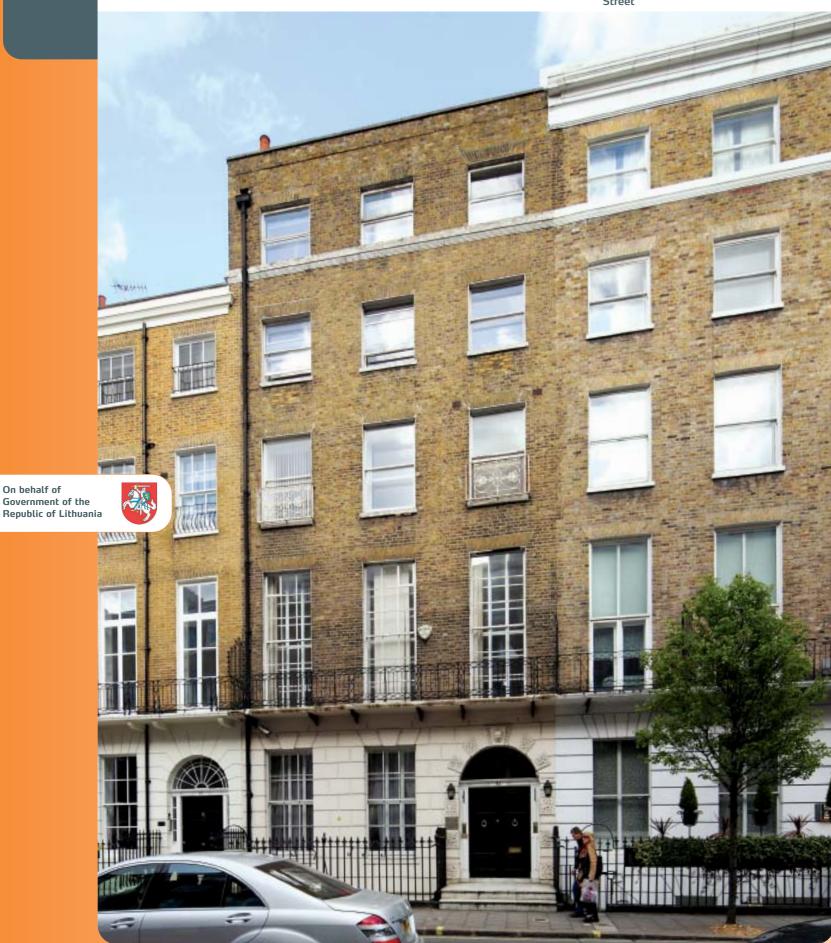

# Former Lithuanian Embassy, 84 Gloucester Place City of Westminster, London W1U 6AU

Freehold Office and Residential Opportunity

- Suitable for owner occupation or residential or hotel redevelopment (subject to consents)
- Highly Affluent West End location
- Approximate gross internal area 689.20 sq m (7,419 sq ft)
- Close to Oxford Street, Baker Street, Marble Arch and Marylebone High Street

Air:

Gloucester Place is situated in Marylebone, a highly attractive and affluent district in the heart of London's West End. The property is situated on the east side of Gloucester Place, close to the junction with Crawford Street. Neighbouring occupiers include the Embassy of Sweden, Angola, Kyrgyzstan, Honduras and various hotels and office occupiers.