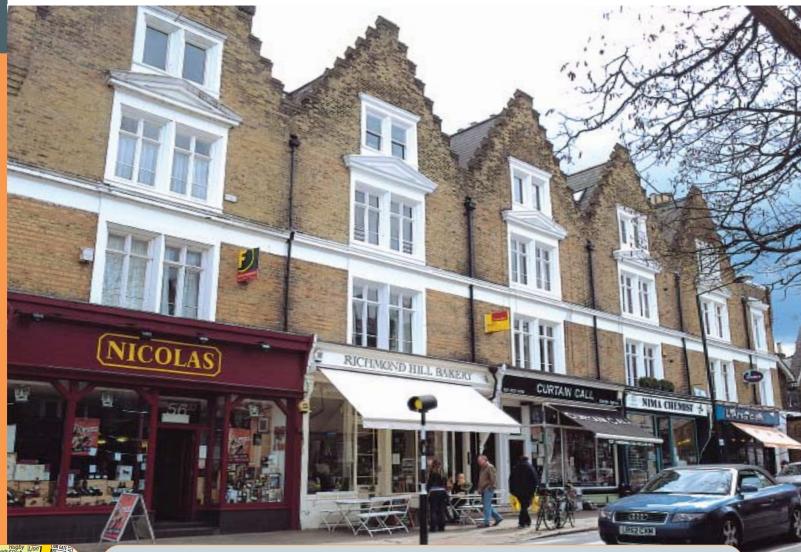

Location Miles: 10 miles south-west of Central London 

 Roads:
 Ma, M3, A316, A307

 Rail:
 Richmond (District tube, Rail)

 Air:
 London Gatwick Airport, London Heathrow Airport

Richmond is a highly affluent and desirable South-West London suburb which benefits from excellent road and rail access. Friars Stile Road is located at the top of Richmond Hill with Richmond town centre, The River Thames and Richmond Park located within walking distance. The property forms part of an established boutique retail parade that serves the highly affluent local residents. Nearby occupiers include Nicholas Wines, L'Amandine and Mace Convenience Store.

**Description** The property comprises retail accommodation on the ground floor with ancillary accommodation in the basement. The upper parts comprise 3 self-contained residential flats

Freehold.

VAT is not applicable to this lot.