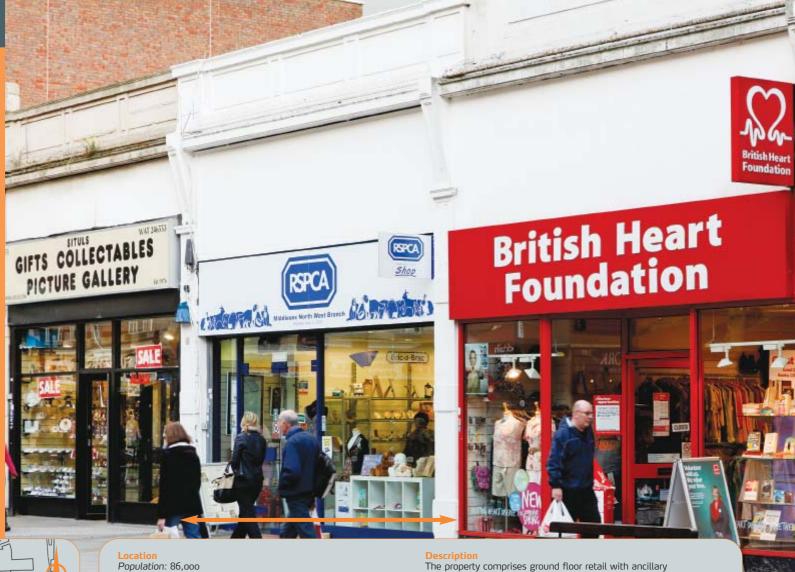

# 53 The Parade Watford, Hertfordshire WD17 1LJ

Freehold Retail Investment

- Prominent High Street position
- · Let to the RSPCA Middlesex North-West
- Development potential, subject to consents
- Nearby occupiers include British Heart Foundation, McDonald's and Superdrug
- 6 Week Completion Available

Miles: 5 miles north of Harrow
6 miles east of Rickmansworth 16 miles north of Central London

Roads: A4008, A41, M1

Watford High Street and Watford Junction

Air: Heathrow Airport

The property is situated in a prominent position on the parade, a well established pedestrianised thoroughfare which is a short distance from Watford town centre. Nearby occupiers include Superdrug, McDonald's and Nando's restaurant. The Harlequin Shopping Centre is a short distance away.

The property comprises ground floor retail with ancillary accommodation and forms part of an established parade of shops.

Freehold.

VAT is applicable to this lot.