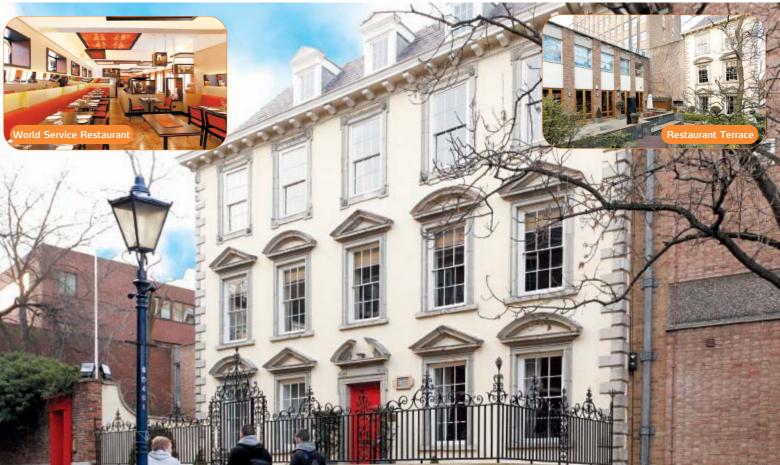

## Newdigate House, 62-64 Castle Gate Nottingham, Nottinghamshire NG1 6AF

er annur xclusive

Grade II Listed Restaurant/Leisure **Investment in Historic City Centre** Location

- Restaurant let to World Service Restaurant Ltd until 2025
- Close proximity to historic city centre attractions, including Nottingham Castle and Nottingham Castle Art Gallery
- Award winning restaurant
- Upper floors let to The Nottingham Club
- Six Week Completion Available

The 17th Century Grade II Listed property comprises ground floor restaurant accommodation, with additional basement ancillary storage.

### Tenancy and accommodation

In addition, the property also comprises self-contained upper floors used as a Private Members' Club.

Long Leasehold. Held on a term of 99 years, (less one day), from 5th April 1962 at a peppercorn rent.

| Floor                                                                                                                                                                                                                                                                                                                                                                                                                                                                                      | Use                                                               | Floor Areas (Approx)                                    |                                                           | Tenant                                    | Term                                            | Rent p.a.x. | Reviews/<br>(Reversion)         |
|--------------------------------------------------------------------------------------------------------------------------------------------------------------------------------------------------------------------------------------------------------------------------------------------------------------------------------------------------------------------------------------------------------------------------------------------------------------------------------------------|-------------------------------------------------------------------|---------------------------------------------------------|-----------------------------------------------------------|-------------------------------------------|-------------------------------------------------|-------------|---------------------------------|
| Ground<br>Basement                                                                                                                                                                                                                                                                                                                                                                                                                                                                         | Restaurant/Bar<br>and Dining Room<br>Kitchen<br>Toilet<br>Storage | 231.60 sq m (<br>63.08 sq m<br>17.00 sq m<br>16.03 sq m | 2,493 sq ft)<br>(679 sq ft)<br>(183 sq ft)<br>(173 sq ft) | WORLD SERVICE<br>RESTAURANT LTD (1)       | 25 years from<br>29/08/2000 until<br>28/08/2025 | £50,000     | 28/08/2015<br>and<br>28/08/2020 |
| First                                                                                                                                                                                                                                                                                                                                                                                                                                                                                      | Club Rooms                                                        | 67.10 sq m                                              | (722 sq ft)                                               | THE NOTTINGHAM and                        | 99 years less 7 days                            |             | (2061)                          |
| Second                                                                                                                                                                                                                                                                                                                                                                                                                                                                                     | Office/Storage                                                    | 68.25 sq m                                              | (735 sq ft)                                               | NOTTS UNITED SERVICES<br>CLUB LIMITED (2) | from 25/12/1962                                 | Rent        |                                 |
| Totals                                                                                                                                                                                                                                                                                                                                                                                                                                                                                     | 4                                                                 | 163.06 sq m (4                                          | 1,985 sq ft)                                              |                                           |                                                 | £50,000     |                                 |
| <ol> <li>The World Service Restaurant opened in 2000 and can be found in the AA, Good Food and Michelin Guide. World Service won first place for a record fourth year in the Nottingham Restaurant Awards. (Source: www.worldservicerestaurant.com) For the year ending 31st July 2010, World Service Restaurant Ltd reported a net worth of £226,960. (Source: www.riskdisk.com 25/10/2011)</li> <li>There is a tenant pre-emption right. Please refer to the Legal Documents.</li> </ol> |                                                                   |                                                         |                                                           |                                           |                                                 |             |                                 |
| For further                                                                                                                                                                                                                                                                                                                                                                                                                                                                                | details please contact                                            | :                                                       |                                                           | S                                         | olicitors:                                      |             |                                 |