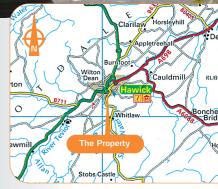

## On behalf of The co-operative estates

Miles: Hawick town centre 48 miles south of Edinburgh 61 miles north of Newcastle

Roads: A7, A68 Rail: Gretna Green Railway Station Air: Edinburgh International Airport

The property is situated near the centre of the historic and former county town of Hawick in the Scottish Borders. The property is situated north of the High Street, the town's principal retail thoroughfare which contains a mixture of national and local traders.