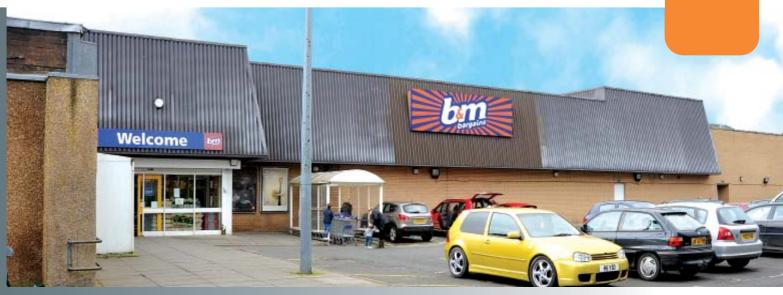

# B & M Store, Croft Road Hawick, Scottish Borders TD9 9RD

Heritable Retail Investment

- Let to B & M Retail Ltd until 2020 (subject to option)
- Approximately 1,725 sq m (18,573 sq ft)
- Rent review in 2015
- 0.51 hectare (1.25 acre) site with substantial car parking and service area

• Six Week Completion Available

£35,000 per annum exclusive

lot 31

The property comprises a modern, stand alone, ground floor retail store. In addition, there is ancillary storage on the first floors and a

substantial car park for approximately 60 cars.

Heritable (Equivalent of an English Freehold).

VAT is applicable to this lot.