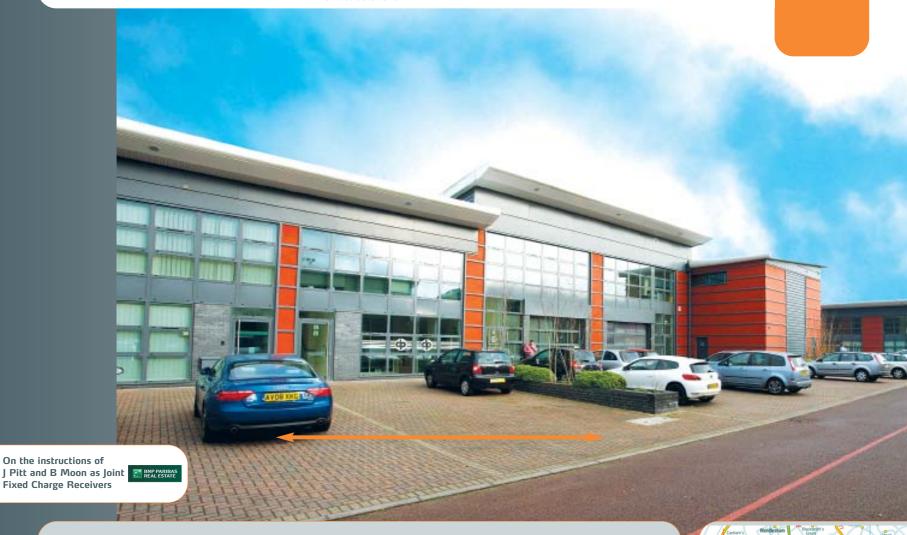

The property comprises three interconnecting office units over ground and first floors. The property benefits from a paved forecourt providing parking for approximately 8 cars.