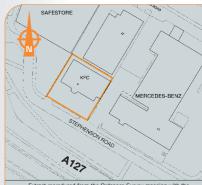

Southend Airport

Totals

The property is situated in a prominent location on Stephenson Road, fronting the busy A127 arterial road which connects Greater London to the Essex coast. Nearby occupiers include Mercedes Benz, Safestore Self-Storage and Honeywell.

### Description

The property comprises a modern drive-thru unit comprising approximately 523.32 sq m (5,633 sq ft). The property benefits from on-site car parking for approximately 9 cars and a site area of approximately 0.126 hectares (0.31 acres).