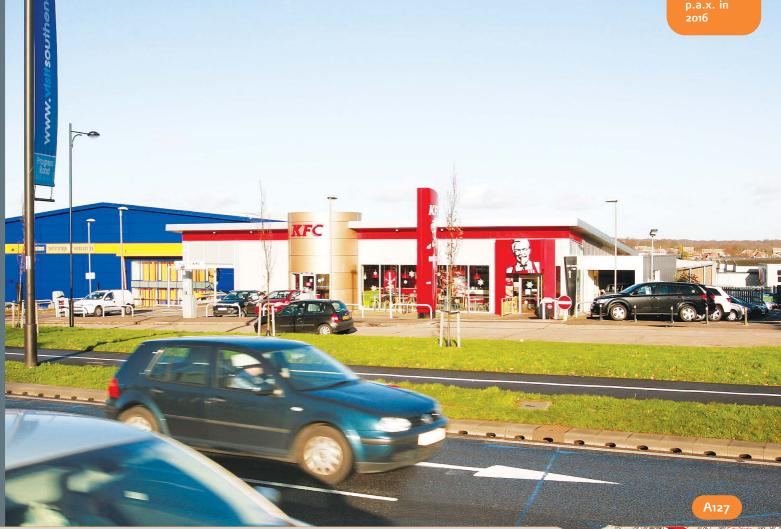

# KFC, 9 Stephenson Road, Off Progress Road Southend-on-Sea, Essex SS9 5LY

Modern Freehold Restaurant Investment

- Entirely let to Kefco Sales Limited (t/a KFC) on a 20 year lease until August 2031
- Five yearly fixed rental uplifts
- Prominent position fronting busy A127
- Nearby occupiers include Mercedes Benz, Safestore Self-Storage and Honeywell
- Six Week Completion Period Available

Southend Airport

Totals

The property is situated in a prominent location on Stephenson Road, fronting the busy A127 arterial road which connects Greater London to the Essex coast. Nearby occupiers include Mercedes Benz, Safestore Self-Storage and Honeywell.