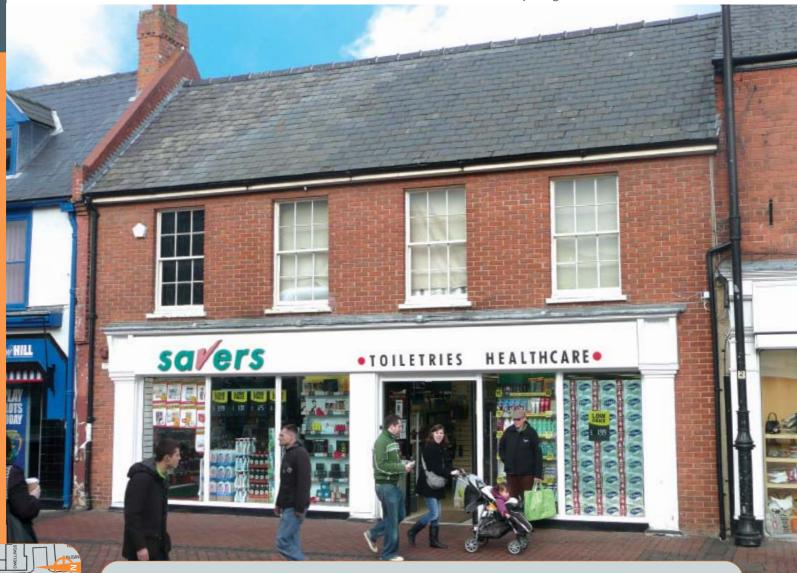

# 20/21 Hall Place Spalding, Lincolnshire PE11 1SQ

Freehold Retail Investment

- Entirely let to Savers Health & Beauty Limited
- Approximately 248.33 sq m (2,673 sq ft)
- · Prominent position on the town's prime pedestrianised retail thoroughfare
- Nearby occupiers include William Hill, Boots, Barclays Bank, Greggs and

The property is situated in a prominent position in the heart of the town centre at the end of Hall Place, Spalding's prime retailing thoroughfare. Nearby occupiers include William Hill, Boots, Barclays Bank, Greggs and Superdrug.

The property comprises a ground floor retail unit with ancillary accommodation on the first floor.