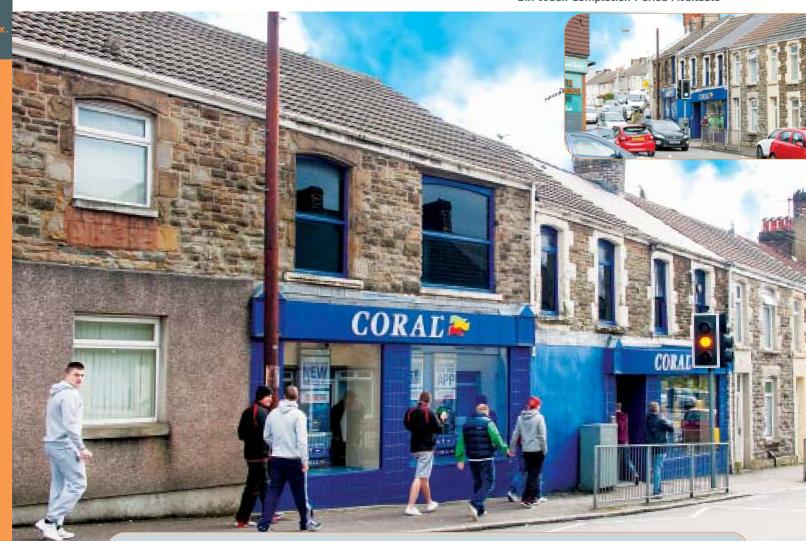

# 303-307 Llangyfelach Road, Swansea SA5 9LG

Freehold Retail Investment

- Let to Coral Racing Limited on a 16 year lease (no breaks) expiring in 2027
- Minimum rental increases to the greater of 2.5% per annum compounded or open market rental value
- Six Week Completion Period Available

Miles: 1 mile north of Swansea city centre 19 miles south of Llandudno

38 miles west of Cardiff Roads: A483, M4 (Junction 47) Rail: Swansea Rail Station Cardiff International Airport

The property is situated on the east side of Llangyfelach Road, in a popular residential suburb, I mile north of the city centre.

The location is a mixed use area with neighbouring users being predominantly residential, 2 schools, a Premier Express food outlet and several public houses. Swansea City Football Club and the Ospreys Rugby Club are based at the Liberty Stadium, which lies approximately 0.5 miles from the property.

The property comprises a substantial triple fronted terrace building with retail accommodation on the ground floor and ancillary accommodation on the first floor.

Freehold.

VAT is not applicable to this lot.