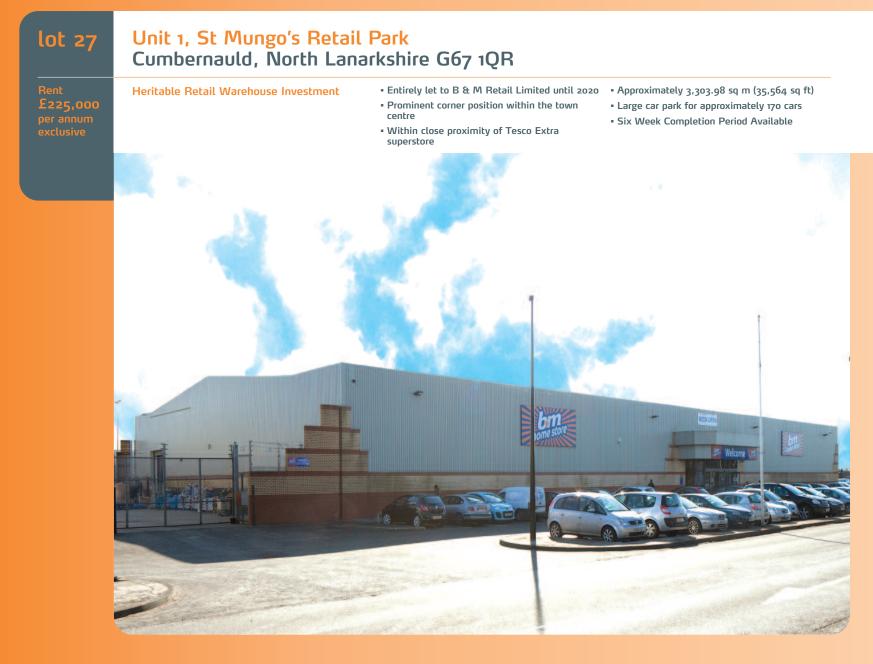

# www.acuitus.co.uk

Miles: 13 miles north-east of Glasgow Roads: A8011, M80 Cumbernauld Rail Glasgow International Airport Rail:

Air:

The property is situated in a prominent corner location on St Mungo's Road, just off Central Way (A8on) within close proximity of both Cumbernauld Shopping Centre and Antonine Shopping. In addition, there is a 24 hour Tesco Extra superstore the other side of Central Way on Tryst Road.

The property comprises a substantial ground floor retail warehouse unit with first floor ancillary accommodation. The property also benefits from a service yard and a large car park for approximately 170 cars.

## Tenancy and accommodation

| Floor           | Use                           | Floor Areas (Approx) |                    | Tenant                      | Term                                                                                       | Rent p.a.x. | Review     |
|-----------------|-------------------------------|----------------------|--------------------|-----------------------------|--------------------------------------------------------------------------------------------|-------------|------------|
| Ground<br>First | Retail Warehouse<br>Ancillary | 3,303.98 sq m        | (35,564 sq ft)     | B & M RETAIL<br>LIMITED (1) | 10 years from 25/10/2010 until<br>24/10/2020 on a full repairing<br>and insuring lease (2) | £225,000    | 25/10/2015 |
| Totals          |                               | 3,303.98 sq m (3)    | (35,564 sq ft) (3) |                             |                                                                                            | £225,000    |            |