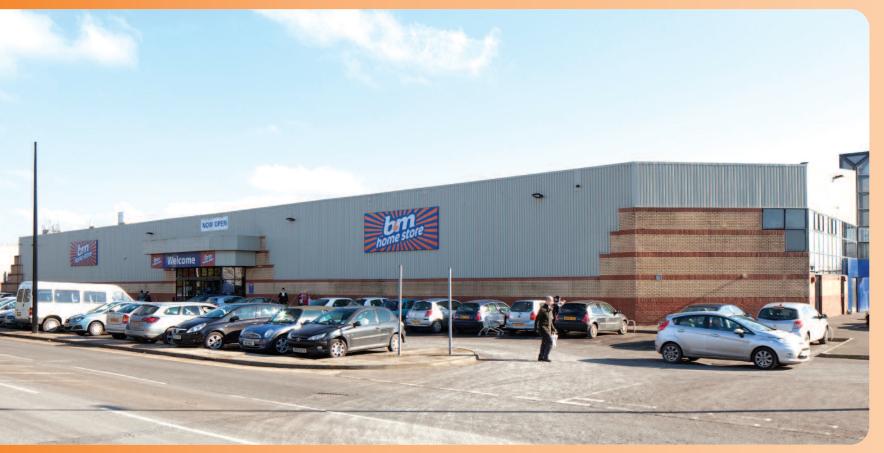

The property comprises a substantial ground floor retail warehouse unit with first floor ancillary accommodation. The property also benefits from a service yard and a large car park for approximately 170 cars.