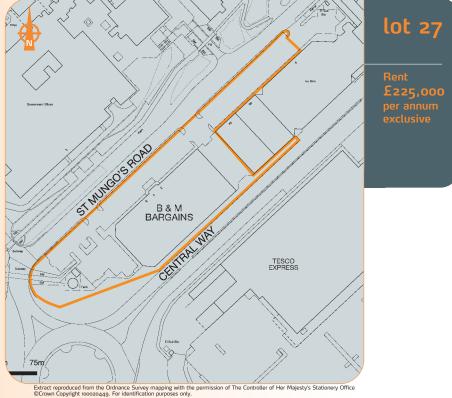

# www.acuitus.co.uk

Miles: 13 miles north-east of Glasgow Roads: A8011, M80 Cumbernauld Rail Glasgow International Airport Rail:

Air:

The property is situated in a prominent corner location on St Mungo's Road, just off Central Way (A8on) within close proximity of both Cumbernauld Shopping Centre and Antonine Shopping. In addition, there is a 24 hour Tesco Extra superstore the other side of Central Way on Tryst Road.

The property comprises a substantial ground floor retail warehouse unit with first floor ancillary accommodation. The property also benefits from a service yard and a large car park for approximately 170 cars.