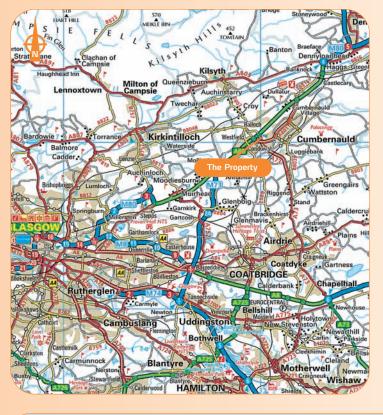

# www.acuitus.co.uk

Miles: 13 miles north-east of Glasgow Roads: A8011, M80 Cumbernauld Rail Glasgow International Airport Rail:

Air:

The property is situated in a prominent corner location on St Mungo's Road, just off Central Way (A8on) within close proximity of both Cumbernauld Shopping Centre and Antonine Shopping. In addition, there is a 24 hour Tesco Extra superstore the other side of Central Way on Tryst Road.