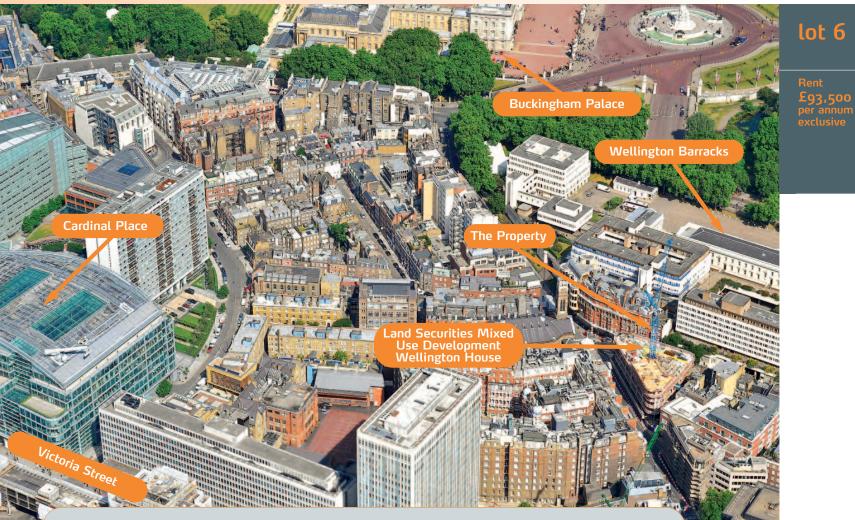

# 51 Petty France, Victoria London SW1H 9ET

Prime Retail/Residential Investment

- Prestigious City Centre Location
- Located less than 250 metres from Buckingham Palace
- Excellent access to Victoria, Green Park and

## Air: London City Airport

The property is situated in a prominent location on the northern side of Petty France, near its junction with Buckingham Gate. The property is situated within walking distance of Buckingham Palace, Green Park, Victoria Railway Station and Westminster in a prime Central London location.