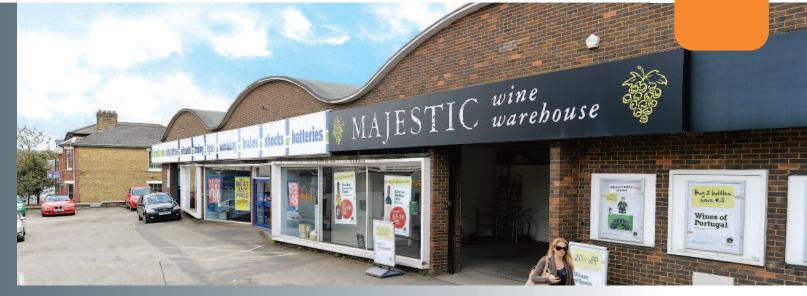

# Majestic Wine and Formula One Autocentre, Rocky Hill, London Road Maidstone, Kent ME16 8PP/8PY

Motor Trade Centre and Retail Warehouse Investment

- Let to Majestic Wine plc and Formula One Autocentres Limited
- Approximately 1,095.55 sq m (11,792 sq ft)
- Town centre location
- Includes car parking
- Twelve Week Completion

London City Airport, London Gatwick Airport

The property is prominently situated on the south side of the busy London Road (A20) which forms part of the busy one way system leading to the heart of Maidstone town centre.

The property comprises a substantial motor trade/tyre depot and a retail warehouse. The property benefits from significant frontage to London Road and car parking. The property also benefits from rear access.

## Tenancy and accommodation

| Unit   | Floor            | Use                                    | Floor Ar                                 | eas (Approx) | Tenant                   | Term                                                                          | Rent p.a.x. | Reviews    |
|--------|------------------|----------------------------------------|------------------------------------------|--------------|--------------------------|-------------------------------------------------------------------------------|-------------|------------|
| Unit A | Ground           | Motor Trade                            | 620.02 sq m                              |              | AUTOCENTRES              | 20 years from 29/09/1998<br>to 2018 on a full repairing<br>and insuring lease |             | 29/09/2013 |
| Unit B | Ground<br>Ground | Retail<br>Covered<br>Car Park<br>Store | 278.06 sq m<br>176.47 sq m<br>21.00 sq m |              | MAJESTIC<br>WINE PLC (2) | 20 years from 18/08/1998<br>to 2018 on a full repairing<br>and insuring lease |             | 18/08/2013 |