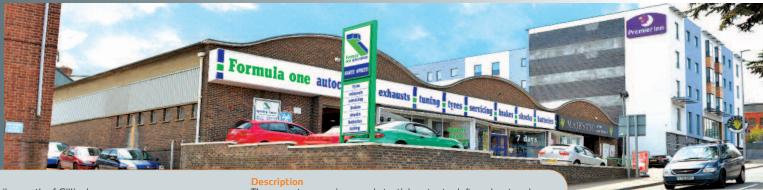

# Majestic Wine and Formula One Autocentre, Rocky Hill, London Road Maidstone, Kent ME16 8PP/8PY

Motor Trade Centre and Retail Warehouse Investment

- Let to Majestic Wine plc and Formula One Autocentres Limited
- Approximately 1,095.55 sq m (11,792 sq ft)
- Town centre location
- Includes car parking
- Twelve Week Completion

London City Airport, London Gatwick Airport

The property is prominently situated on the south side of the busy London Road (A20) which forms part of the busy one way system leading to the heart of Maidstone town centre.

The property comprises a substantial motor trade/tyre depot and a retail warehouse. The property benefits from significant frontage to London Road and car parking. The property also benefits from rear access.

## Tenancy and accommodation

| Unit   | Floor            | Use                                    | Floor Ar                                 | eas (Approx) | Tenant                   | Term                                                                          | Rent p.a.x. | Reviews    |
|--------|------------------|----------------------------------------|------------------------------------------|--------------|--------------------------|-------------------------------------------------------------------------------|-------------|------------|
| Unit A | Ground           | Motor Trade                            | 620.02 sq m                              |              | AUTOCENTRES              | 20 years from 29/09/1998<br>to 2018 on a full repairing<br>and insuring lease |             | 29/09/2013 |
| Unit B | Ground<br>Ground | Retail<br>Covered<br>Car Park<br>Store | 278.06 sq m<br>176.47 sq m<br>21.00 sq m |              | MAJESTIC<br>WINE PLC (2) | 20 years from 18/08/1998<br>to 2018 on a full repairing<br>and insuring lease |             | 18/08/2013 |