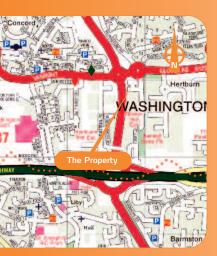

# GLOVER ROAD A1290

Miles: 7 miles west of Sunderland

7.5 miles south-east of Newcastle upon Tyne Roads: Aı (M), Aı9, Aı94 (M), Aı95, Aı23ı, Aı290 Air: Newcastle International Airport

The property is situated in a prominent corner position fronting Tower Road and both the A1290 and A195, some 7.5 miles south of Newcastle upon Tyne. The property benefits from excellent communication links being within easy access of the A1231 Sunderland Highway, A19, A194 (M) and A1 (M). Nearby occupiers include Kwik Fit, Arc Car Washing and National Tyres and Autocentre.