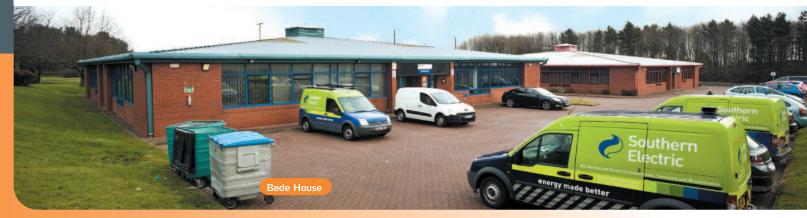

# Bede & Cuthbert House, Tower Road Washington, Tyne & Wear NE<sub>37</sub> 2SH

Rent £16,000 per annum exclusive

Freehold Ground Rent Office Investment

- Eight self-contained office units totalling approximately 1,384 sq m (14,904 sq ft)
- Occupational Rents currently at £14k-£18K per annum per unit
- Prominent corner position fronting A1290 and A195
- Nearby occupiers include Kwik Fit, Arc Car Washing and National Tyres and Autocentre
- On-site car parking
- Six Week Completion Period Available

The property comprises two single storey office buildings, each providing four self-contained office units. The property also benefits from on-site car parking.

Tenure Freehold.

VAT is applicable to this lot.