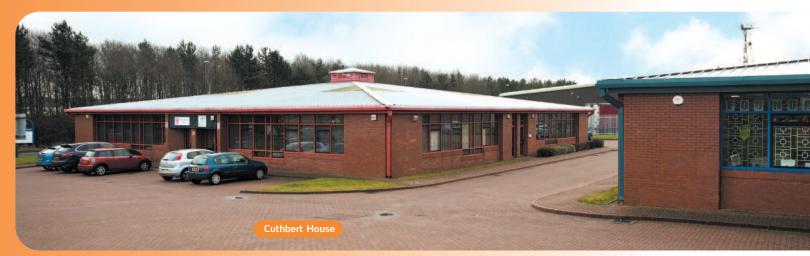

The property comprises two single storey office buildings, each providing four self-contained office units. The property also benefits from on-site car parking.

Tenure Freehold.

VAT is applicable to this lot.