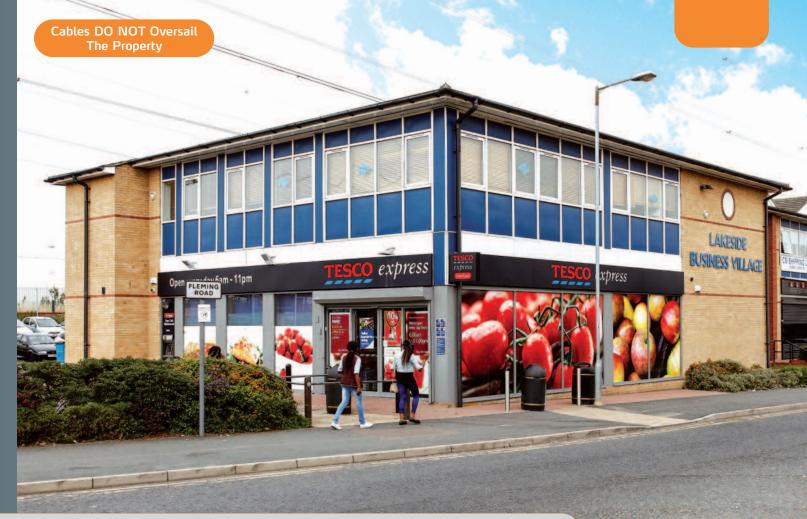

# Unit 1 and Unit 1A, Lakeside Business Village, Fleming Road Chafford Hundred, Essex RM16 6YA

lot 32

Freehold Retail and Office Investment

- Ground Floor let to Tesco Stores Limited
- Immediately adjacent to Railway Station.
- 200 metres from the major Lakeside Regional **Shopping Centre**
- Includes car parking
- Six Week Completion

Chafford Hundred is a popular London commuter town located in close proximity to Lakeside Retail Park. The property is situated on the west side of Fleming Road within Lakeside Business Village, immediately adjacent to Chafford Hundred Railway Station. Nearby occupiers include Premier Inn and Bannatyne's Health and Fitness. The major Lakeside Shopping Centre is located approximately 200 metres from the property.

The property comprises a modern building with retail accommodation on the ground floor and self-contained office accommodation on the first floor. The retail unit benefits from 6 car parking spaces.