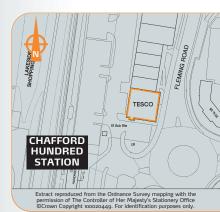

# Unit 1 and Unit 1A, Lakeside Business Village, Fleming Road Chafford Hundred, Essex RM16 6YA

lot 32

Freehold Retail and Office Investment

- Ground Floor let to Tesco Stores Limited
- Immediately adjacent to Railway Station.
- 200 metres from the major Lakeside Regional **Shopping Centre**
- Includes car parking
- Six Week Completion

Chafford Hundred is a popular London commuter town located in close proximity to Lakeside Retail Park. The property is situated on the west side of Fleming Road within Lakeside Business Village, immediately adjacent to Chafford Hundred Railway Station. Nearby occupiers include Premier Inn and Bannatyne's Health and Fitness. The major Lakeside Shopping Centre is located approximately 200 metres from the property.