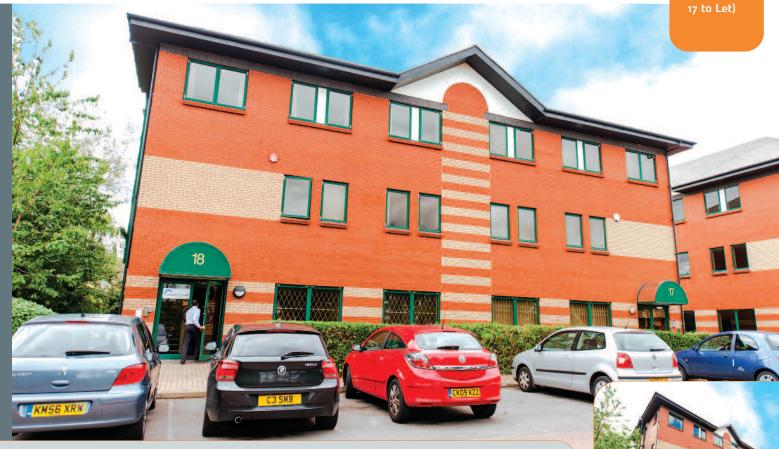

# Units 17 & 18, Apex Court, Almondsbury Business Park, M4/M5 Interchange Bristol BS32 4JT

Freehold Modern Office Investment on **Established Business Park** 

- Comprises 2 self-contained office buildings
- Approximately 476.00 sq m (5,124 sq ft) with excellent parking
- · Nearby occupiers include Orange, RAC and NHS Direct
- Benefits from an excellent location approximately 1 mile from M5 Motorway (Junction 16)
- Six Week Completion

The property comprises 2 self-contained office buildings arranged over three floors and offering modern, flexible office space. The offices benefit from raised floors, suspended ceilings, double glazing, low glare lighting and on-site parking for a total of 18 cars.