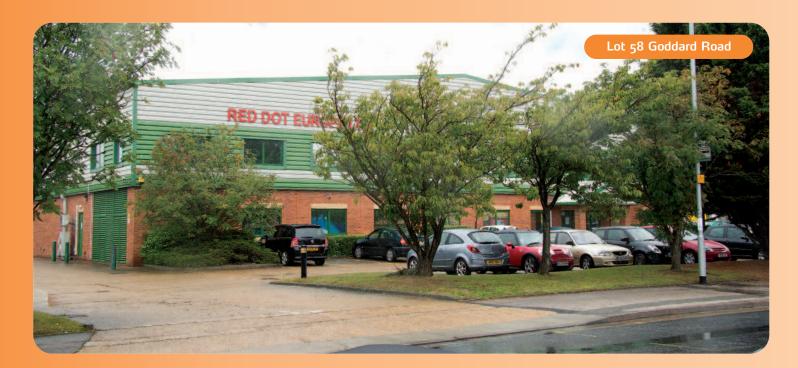

Lot 58 is a plot of land with an approximate site area of 1.39 acres (0.563 hectares), upon which has been built a two storey building comprising approximately 2,442 sq m (26,286 sq ft) of workshop, office and storage accommodation. Lot 59 is a plot of land with an approximate site area of 4.79 acres (1.938 hectares), upon which has been built two office/industrial units. Lot 60 comprises a portfolio of roads. Floor areas have been provided by the VOA (www.voa.gov.uk 17/09/2013)

## Tenancy and accommodation

| Lot                         | Use        | Approximate Site A | reas       | Tenant                                                                            | Term                      | Rent p.a.x. | Reversion  |
|-----------------------------|------------|--------------------|------------|-----------------------------------------------------------------------------------|---------------------------|-------------|------------|
| 58 –<br>1 Goddard Road      | Industrial | 1.39 acres         | (o.563 ha) | DOOBA INVESTMENTS III<br>LIMITED                                                  | 125 years from 01/04/1981 | £4.50       | 31/03/2106 |
| 59 –<br>1 & 2 Olympus Close | Industrial | 4.79 acres         |            | AWD TRUSTEES LIMITED & INDIVIDUALS AND WEST ENGINEERING & SPIRAL TUBE LIMITED (1) | 125 years from 11/08/1992 | Peppercorn  | 10/08/2117 |