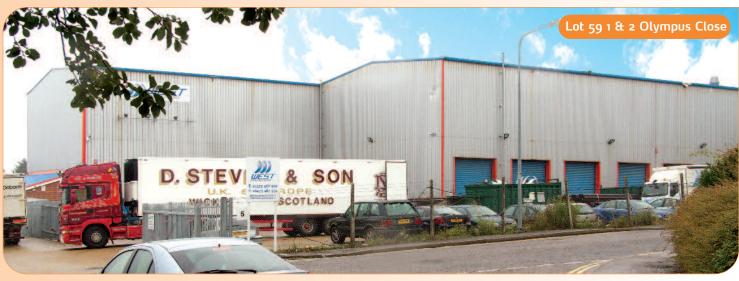

Lot 58 is a plot of land with an approximate site area of 1.39 acres (0.563 hectares), upon which has been built a two storey building comprising approximately 2,442 sq m (26,286 sq ft) of workshop, office and storage accommodation. Lot 59 is a plot of land with an approximate site area of 4.79 acres (1.938 hectares), upon which has been built two office/industrial units. Lot 60 comprises a portfolio of roads. Floor areas have been provided by the VOA (www.voa.gov.uk 17/09/2013)

## Tenancy and accommodation

| Lot                         | Use        | Approximate Site A | reas       | Tenant                                                                            | Term                      | Rent p.a.x. | Reversion  |
|-----------------------------|------------|--------------------|------------|-----------------------------------------------------------------------------------|---------------------------|-------------|------------|
| 58 –<br>1 Goddard Road      | Industrial | 1.39 acres         | (o.563 ha) | DOOBA INVESTMENTS III<br>LIMITED                                                  | 125 years from 01/04/1981 | £4.50       | 31/03/2106 |
| 59 –<br>1 & 2 Olympus Close | Industrial | 4.79 acres         |            | AWD TRUSTEES LIMITED & INDIVIDUALS AND WEST ENGINEERING & SPIRAL TUBE LIMITED (1) | 125 years from 11/08/1992 | Peppercorn  | 10/08/2117 |

(1) West Engineering and Spiral Tube Limited is a long-established Ipswich company as well as one of the region's leading manufacturers of spiral ductwork and fittings. (Source: www.westengineering.co.uk 17/09/2013)