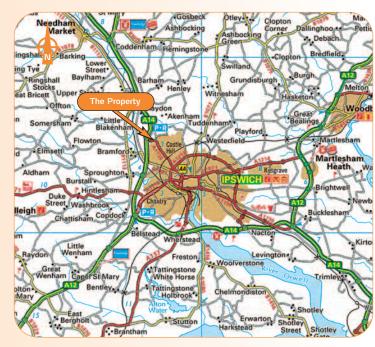

Miles: 2.5 miles north-west of Ipswich town centre 20 miles north-east of Colchester 25 miles south-east of Bury St Edmunds

Roads: A14 (Jct 53), A12, A140 Rail: Ipswich Rail Station Stansted Airport

The properties are located on the established Whitehouse Industrial Estate approximately 2.5 miles north west of Ipswich Town Centre.

The estate benefits from easy access to the A14 which leads directly to Felixstowe, Bury St Edmunds and also the A12 (South) which provides access to Colchester and London. Other occupiers in the area include Enterprise Rent a Car, Autoglass, HSS Hire, Plumb Center, Safestore and an Asda 24 hour Superstore.