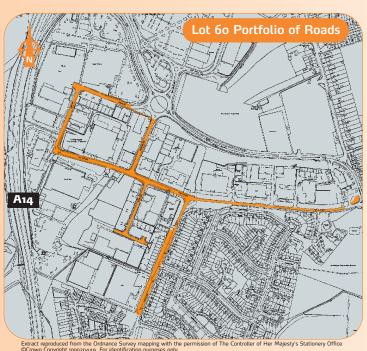

lots 58-60

# 1 Goddard Road, 1 & 2 Olympus Close and Portfolio of Roads Whitehouse Industrial Estate, Ipswich, Suffolk IP1 5NP

Two Industrial Ground Rent Investments and a Portfolio of Roads

- Located within an Established Industrial Estate
- Two Industrial Ground Rents and a Portfolio of Roads to be offered as Three Separate Lots
- Good communications with direct access to A14 and A12
- Other Whitehouse Industrial Estate occupiers include Enterprise Rent a Car, Autoglass, HSS Hire, Plumb Centre and an Asda 24 hour Superstore
- Six Week Completion













Miles: 2.5 miles north-west of Ipswich town centre 20 miles north-east of Colchester 25 miles south-east of Bury St Edmunds

Roads: A14 (Jct 53), A12, A140 Rail: Ipswich Rail Station Stansted Airport

The properties are located on the established Whitehouse Industrial Estate approximately 2.5 miles north west of Ipswich Town Centre.

The estate benefits from easy access to the A14 which leads directly to Felixstowe, Bury St Edmunds and also the A12 (South) which provides access to Colchester and London. Other occupiers in the area include Enterprise Rent a Car, Autoglass, HSS Hire, Plumb Center, Safestore and an Asda 24 hour Superstore.

Lot 58 is a plot of land with an approximate site area of 1.39 acres (0.563 hectares), upon which has been built a two storey building comprising appr