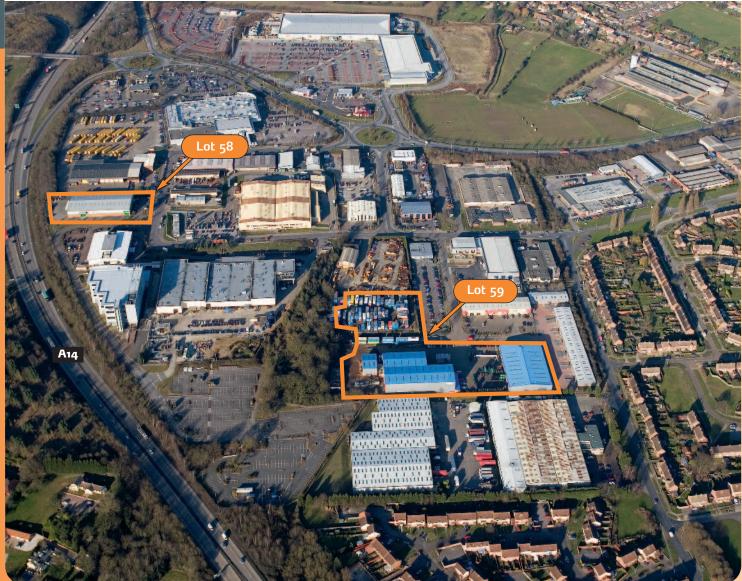

Miles: 2.5 miles north-west of Ipswich town centre 20 miles north-east of Colchester 25 miles south-east of Bury St Edmunds

Roads: A14 (Jct 53), A12, A140 Rail: Ipswich Rail Station Stansted Airport

The properties are located on the established Whitehouse Industrial Estate approximately 2.5 miles north west of Ipswich Town Centre.

The estate benefits from easy access to the A14 which leads directly to Felixstowe, Bury St Edmunds and also the A12 (South) which provides access to Colchester and London. Other occupiers in the area include Enterprise Rent a Car, Autoglass, HSS Hire, Plumb Center, Safestore and an Asda 24 hour Superstore.

Lot 58 is a plot of land with an approximate site area of 1.39 acres (0.563 hectares), upon which has been built a two storey building comprising approximately 2,442 sq m (26,286 sq ft) of workshop, office and storage accommodation. Lot 59 is a plot of land with an approximate site area of 4.79 acres (1.938 hectares), upon which has been built two office/industrial units. Lot 60 comprises a portfolio of roads. Floor areas have been provided by the VOA (www.voa.gov.uk 17/09/2013)