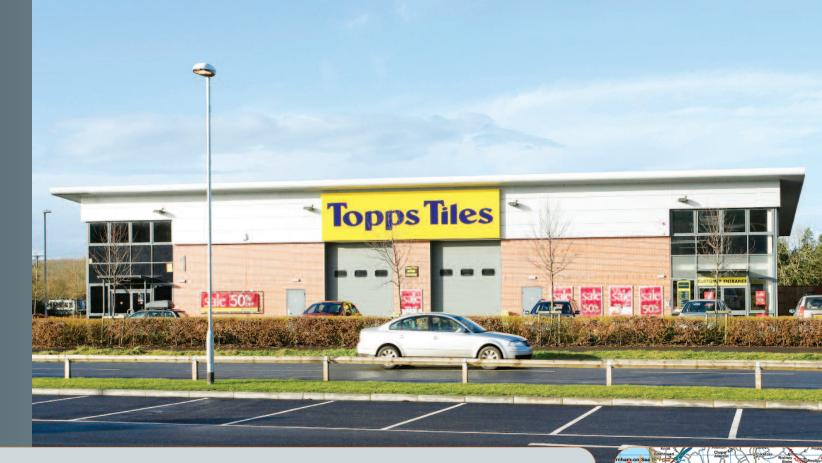

# Unit 1, Genesis One, Morlands Business Park, Morland Road Glastonbury, Somerset BA6 9FW

Modern Freehold Trade Counter Investment

- Let to Multi-Tile Ltd t/a Topps Tiles until 2023 (subject to option)
- Highly visible and prominent position fronting the busy A39
- Approximately 599.31 sq m (6,451 sq ft)
- Nearby occupiers include B&Q, Travis Perkins and Travelodge
- Potential to re-configure to two separate units (subject to consents)
- Six Week Completion

Bristol Airport

Morlands Business Park is situated in an established trading location 1 mile south-west of Glastonbury town centre. The property is prominently located adjacent to the busy A39. Nearby occupiers include B&Q, Travis Perkins and Travelodge.

The property comprises a modern ground floor trade counter unit which is highly visible from the A39. The property also benefits from two vehicle access roller shutter doors and a forecourt providing car parking.