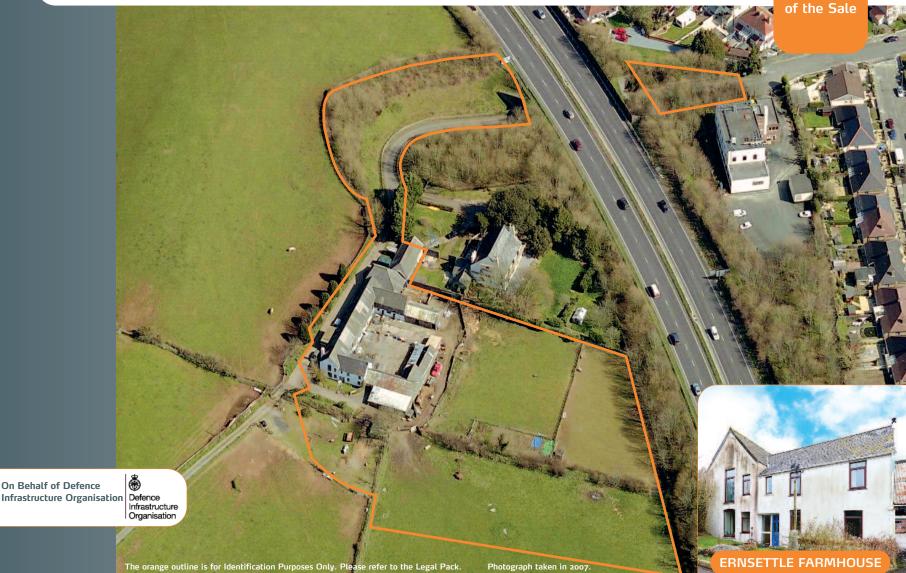

# Ernsettle Farm, Bickham Road St Budeaux, Plymouth, Devon PL5 1SD

Freehold Farmhouse, Outbuildings and Land with potential

- Redevelopment potential (subject to consents)
- Well located some 6 miles south-west of Dartmoor National Park
- Approximate site area of 1.22 hectares (3.01 acres) with excellent views over the Tamar Bridge
- Includes option to lease approx. 21 hectares (51.87 acres) and occupy a further 20.50 hectares (50.64 acres) under licence of adjoining grazing land (subject to separate negotiation)
- Six Week Completion

The property comprises a two storey period farmhouse which has been extended and provides a kitchen, two reception rooms and two WC's on the ground floor and four bedrooms on the first floor. There is also a range of farm buildings (some in need of repair) configured around a central concrete courtyard. The property comprises an approximate total site area of 1.22 hectares (3.01 acres), accessed via Bickham Road to the south.

The special conditions of sale provide for the buyer to be given an option to lease approx. 21 hectares (51.87 acres) and occupy a further 20.50 hectares (50.64 acres) under licence of adjoining grazing land (subject to separate negotiation).