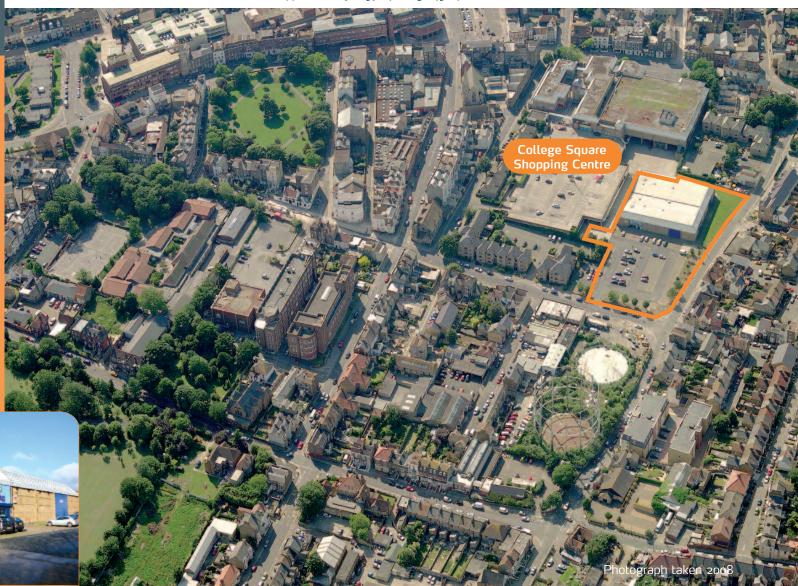

Miles: 16 miles north-east of Canterbury 43 miles north-east of Maidstone

Roads: A254, A28
Rail: Margate Railway Station
Air: Manston International Airport

Margate is a popular coastal tourist town located on the north Kent coast. The property is prominently situated at the junction of Addington Street and King Street some 300 metres from the seafront. College Square Shopping Centre is situated immediately adjacent to the property with retailers including Iceland and Argos.

The property comprises a broadly regular and level site of approximately 0.78 hectares (1.92 acres) upon which is a significant former leisure building which has previously been used as a bowling alley. The property benefits from an open Retail (A1) use class and extensive car parking.