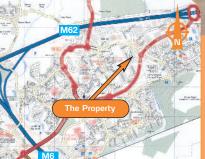

Miles: 5 miles north-east of Warrington Town Centre

13 miles south-west of Manchester

22 miles east of Liverpool Roads: A574, M62 (Junction 11), M6 (Junction 21A) Rail: Birchwood Railway Station

Tenancy and accommodation

### **Situation**

Floor

Ground

The property is located at the junction of Adlington Court and Risley Road in the established industrial area of Risley just 1 mile from junction 11 of the M62, a major arterial route connecting Liverpool and Manchester, and 3 miles from junction 21A of the M6.