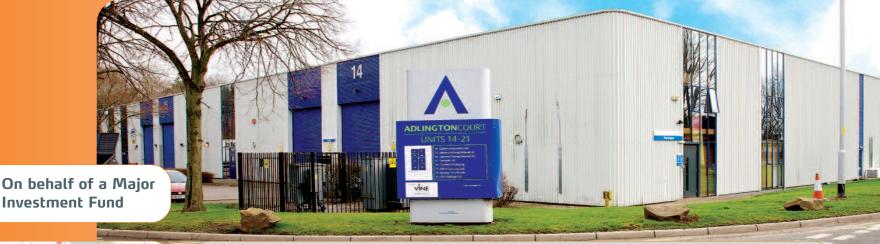

# Unit 14 Adlington Court Industrial Estate, Adlington Court Warrington, Cheshire WA<sub>3</sub> 6PL

Freehold Industrial Investment

- Entirely let to The Secretary of State for Health occupied by the National Blood Service until 2019 (no breaks)
- Approximately 702.71 sq m (7,564 sq ft)
- Strategic and established modern industrial estate
- Six Week Completion