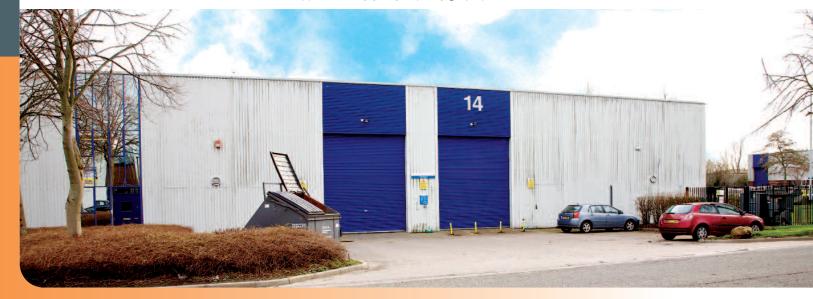

# Unit 14 Adlington Court Industrial Estate, Adlington Court Warrington, Cheshire WA<sub>3</sub> 6PL

Freehold Industrial Investment

- Entirely let to The Secretary of State for Health occupied by the National Blood Service until 2019 (no breaks)
- Approximately 702.71 sq m (7,564 sq ft)
- Strategic and established modern industrial estate
- Six Week Completion

The property comprises warehouse accommodation with an eaves height of approximately 5.5 metres (18 ft), 2 x vehicle accessible loading doors and an open yard to the front with car parking for approximately 8 cars.