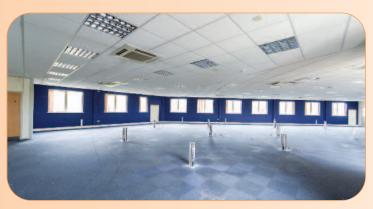

Rivermead Court offers high quality 2 storey office accommodation. The internal specification includes: raised floors, suspended ceilings, CAT 2 lighting, passenger lifts and ceiling mounted comfort cooling throughout. There are also disabled WC and shower facilities in both buildings. There is generous car parking space to the front, 119 spaces in total with an approximate ratio of