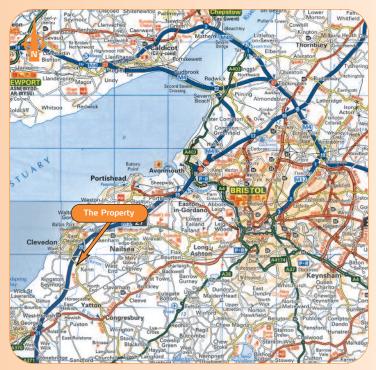

lot 26

Miles: 14 miles west of Bristol 133 miles west of London Roads: M5 (Junction 20, 1.5 miles) Rail: Yatton Rail Station

Bristol International Airport (10 miles)

The property is prominently located at the entrance to the Kenn Business Park on Kenn Road, 1 mile from Juncton 20 of the M5 and just 16 miles from the M4/M5 interchange. Nearby occupiers include the NHS and within approximately 800 metres the Tesco Supermarket on Southern Way.