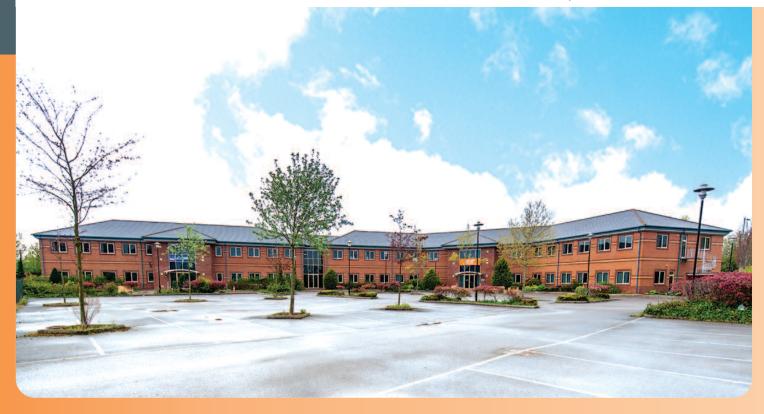

## Buildings 1 & 2, Rivermead Court, Kenn Business Park Clevedon, North Somerset BS21 6SR

Modern Freehold Business Park Offices with Development Potential

- 2,611.80 sq m (28,115 sq ft) of high specification office accommodation
- Prominently located at the entrance to Kenn Business
- Change of use potential to care home (subject to consents)
- Change of use potential to residential under enhanced permitted development rights (subject to consents)
- 119 car parking spaces
- Approximately 1.5 miles from Junction 20 of the M5 Motorway
   6 Week Completion

Rivermead Court offers high quality 2 storey office accommodation. The internal specification includes: raised floors, suspended ceilings, CAT 2 lighting, passenger lifts and ceiling mounted comfort cooling throughout. There are also disabled WC and shower facilities in both buildings. There is generous car parking space to the front, 119 spaces in total with an approximate ratio of