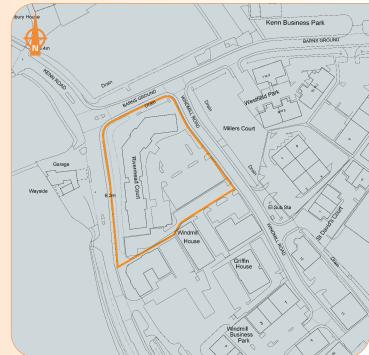

lot 26

Miles: 14 miles west of Bristol 133 miles west of London Roads: M5 (Junction 20, 1.5 miles) Rail: Yatton Rail Station

Bristol International Airport (10 miles)

The property is prominently located at the entrance to the Kenn Business Park on Kenn Road, 1 mile from Juncton 20 of the M5 and just 16 miles from the M4/M5 interchange. Nearby occupiers include the NHS and within approximately 800 metres the Tesco Supermarket on Southern Way.