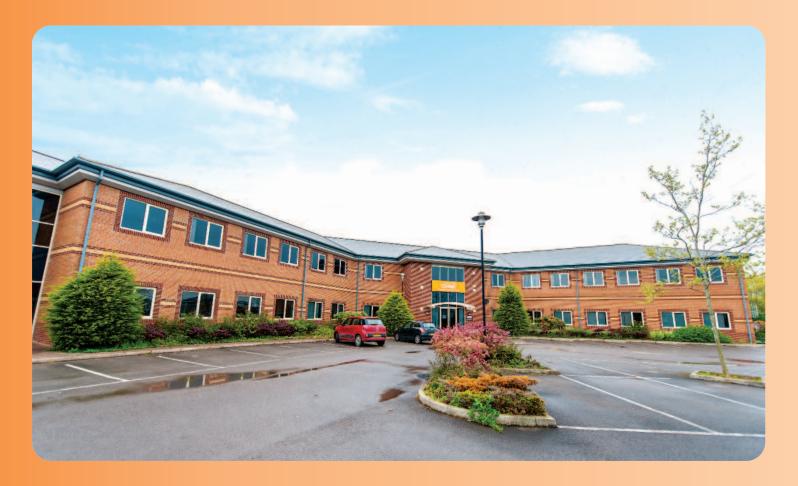

Rivermead Court offers high quality 2 storey office accommodation. The internal specification includes: raised floors, suspended ceilings, CAT 2 lighting, passenger lifts and ceiling mounted comfort cooling throughout. There are also disabled WC and shower facilities in both buildings. There is generous car parking space to the front, 119 spaces in total with an approximate ratio of