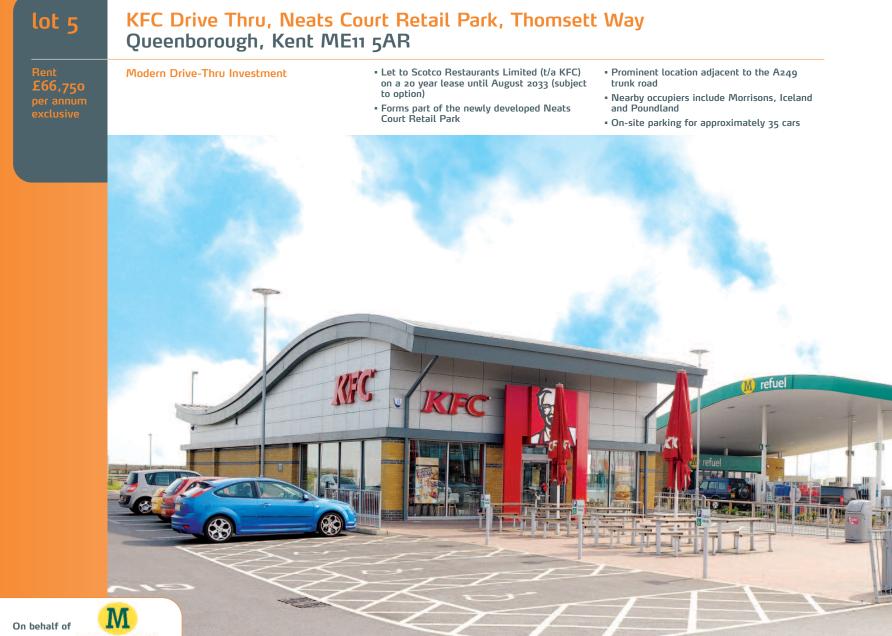

# Situation

The property is situated in a prominent position on the newly developed Neats Court Retail Park on the northern side of Thomsett Way adjacent to the A249 trunk road. The A249 is the main road through the Isle of Sheppey linking it with London via the M2 (Jct 5) and M20 (Jct 7). Nearby occupiers include Morrisons, Iceland and Poundland.

The property comprises a modern purpose built drive-thru restaurant with parking for approximately 35 cars. There is an electricity substation on site.

Long Leasehold. Held for a term of 125 years from completion at a peppercorn rent.