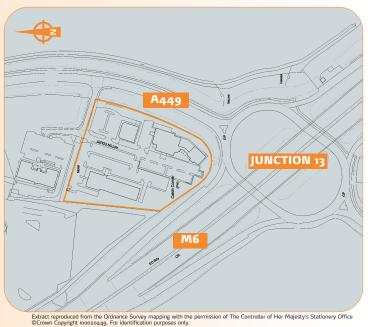

# Acton Gate, Stafford Road (A449), Junction 13, M6 Stafford, Staffordshire ST18 9AR

Freehold Leisure Investment

- Multi-let leisure park
- Approximate site area of 1.65 hectares (4.09 acres)
- Historic consent for drive-thru restaurant
- Extensive on-site car parking
- Adjacent to the busy M6 Motorway (Junction 13)
   Approximate site area of 1.65 hectares (4.09 acres)
   Neighbouring occupiers include a 500,000 sq ft Argos Distribution Warehouse and South Staffs Housing Association Headquarters

Birmingham International Airport, East Midlands Airport

The property is prominently situated on the western side of Stafford Road (A449) and immediately north of Junction 13 of the busy M6 Motorway. Neighbouring occupiers include the 500,000 sq ft Argos Distribution Centre and The South Staffordshire Housing Association head office.

The property comprises a substantial leisure site of approximately 1.65 hectares (4.09 acres) upon which there are three separate modern buildings including a detached single storey restaurant building, a 103 room Holiday Inn Express hotel and a detached Public House. The site benefits from extensive car parking.