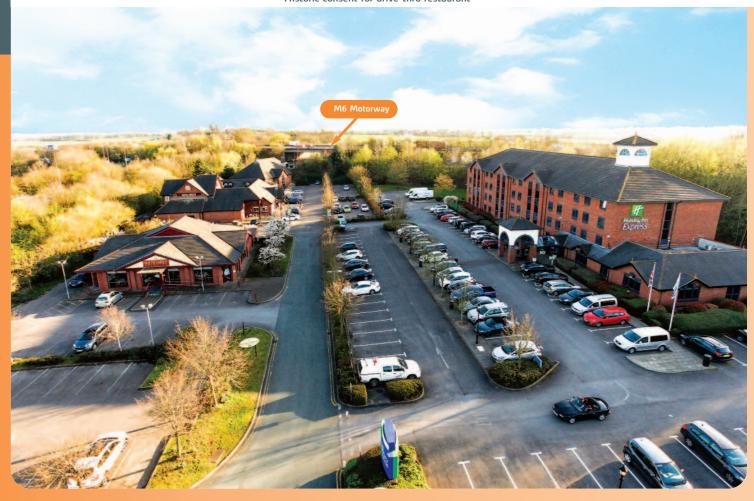

# Acton Gate, Stafford Road (A449), Junction 13, M6 Stafford, Staffordshire ST18 9AR

Freehold Leisure Investment

- Multi-let leisure park
- Approximate site area of 1.65 hectares (4.09 acres)
- Historic consent for drive-thru restaurant
- Extensive on-site car parking
- Adjacent to the busy M6 Motorway (Junction 13)
   Approximate site area of 1.65 hectares (4.09 acres)
   Neighbouring occupiers include a 500,000 sq ft Argos Distribution Warehouse and South Staffs Housing Association Headquarters

Birmingham International Airport, East Midlands Airport

The property is prominently situated on the western side of Stafford Road (A449) and immediately north of Junction 13 of the busy M6 Motorway. Neighbouring occupiers include the 500,000 sq ft Argos Distribution Centre and The South Staffordshire Housing Association head office.

The property comprises a substantial leisure site of approximately 1.65 hectares (4.09 acres) upon which there are three separate modern buildings including a detached single storey restaurant building, a 103 room Holiday Inn Express hotel and a detached Public House. The site benefits from extensive car parking.