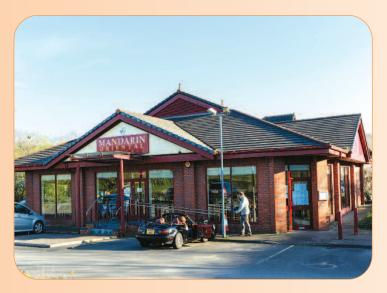

Historic planning consent was granted (now lapsed) to replace the existing restaurant building with a 3,250 sq ft 'drive thru' style restaurant. The proposed layout plan and details of which can be found in the Legal Pack.

### Tenure

Freehold.

VAT is applicable to this lot.

Six Week Completion

| Tenancy and accommodation |           |                 |                      |                                                      |                                                                                      |              |                               |
|---------------------------|-----------|-----------------|----------------------|------------------------------------------------------|--------------------------------------------------------------------------------------|--------------|-------------------------------|
| Unit                      | Floor     | Use             | Floor Areas (Approx) | Tenant                                               | Term                                                                                 | Rent p.a.x.  | Reviews                       |
| Restaura                  | nt Ground | Restaurant      | 341.5 sq m (3,676 sq | ft) JAMES KWOK MO LAI<br>(t/a Mandarin Oriental)     | 20 years from 29/09/2008<br>until 2028 on a full repairing<br>and insuring lease (1) | £65,000<br>g | 29/09/2018<br>and 5<br>yearly |
| Hotel                     |           | Hotel           | Not measured         | ATLAS HOTELS (TRADING<br>LTD (t/a Holiday Inn Expres |                                                                                      | Peppercorn   |                               |
| Public<br>House           |           | Public<br>House | Not measured         | SPIRIT PUB COMPANY<br>(SERVICES) LTD (3)             | 999 years from 1997                                                                  | Peppercorn   |                               |
| Totals                    |           |                 | 241 F 50 m /2 676 50 | ft)                                                  |                                                                                      | 56r 000      |                               |