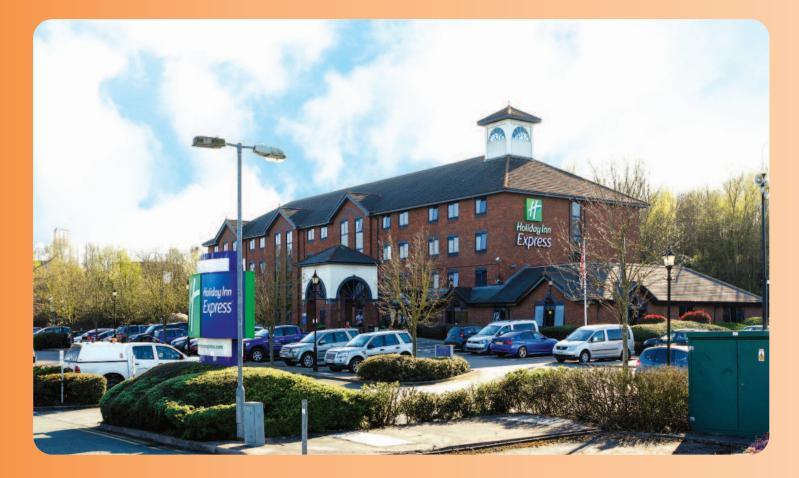

The property comprises a substantial leisure site of approximately 1.65 hectares (4.09 acres) upon which there are three separate modern buildings including a detached single storey restaurant building, a 103 room Holiday Inn Express hotel and a detached Public House. The site benefits from extensive car parking.

### Tenure

Freehold.

VAT is applicable to this lot.

Six Week Completion

| Tenancy and accommodation |           |                 |                      |                                                      |                                                                                      |              |                               |
|---------------------------|-----------|-----------------|----------------------|------------------------------------------------------|--------------------------------------------------------------------------------------|--------------|-------------------------------|
| Unit                      | Floor     | Use             | Floor Areas (Approx) | Tenant                                               | Term                                                                                 | Rent p.a.x.  | Reviews                       |
| Restaura                  | nt Ground | Restaurant      | 341.5 sq m (3,676 sq | ft) JAMES KWOK MO LAI<br>(t/a Mandarin Oriental)     | 20 years from 29/09/2008<br>until 2028 on a full repairing<br>and insuring lease (1) | £65,000<br>g | 29/09/2018<br>and 5<br>yearly |
| Hotel                     |           | Hotel           | Not measured         | ATLAS HOTELS (TRADING<br>LTD (t/a Holiday Inn Expres |                                                                                      | Peppercorn   |                               |
| Public<br>House           |           | Public<br>House | Not measured         | SPIRIT PUB COMPANY<br>(SERVICES) LTD (3)             | 999 years from 1997                                                                  | Peppercorn   |                               |
| Totals                    |           |                 | 241 F 50 m /2 676 50 | ft)                                                  |                                                                                      | 56r 000      |                               |