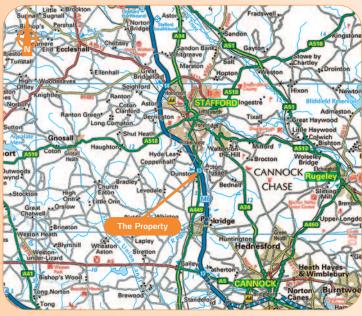

lot 21

Miles: 3.5 miles south of Stafford 25 miles north-west of Birmingham 61 miles south of Manchester

Roads: Stafford Road (A449), M6 (Junction 13), A34, A518, A513
Rail: Stafford Railway Station (London Euston approximately 1 hour 20 minutes, Manchester Piccadilly 1 hour)

Birmingham International Airport, East Midlands Airport

The property is prominently situated on the western side of Stafford Road (A449) and immediately north of Junction 13 of the busy M6 Motorway. Neighbouring occupiers include the 500,000 sq ft Argos Distribution Centre and The South Staffordshire Housing Association head office.