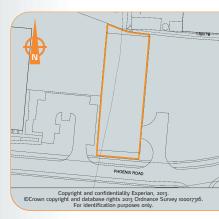

The property is situated to the south of Haverhill town centre within the established Haverhill Business Park on the northern side of Phoenix Road, just off the A1017. Nearby occupiers include Days Inn, Harvester, Buildbase and Culina

The property comprises a rectangular shaped fully concrete surfaced yard of approximately 0.21 hectares (0.51 acres) benefiting from security fencing and lighting and currently operating as a bus park with ancillary car parking.