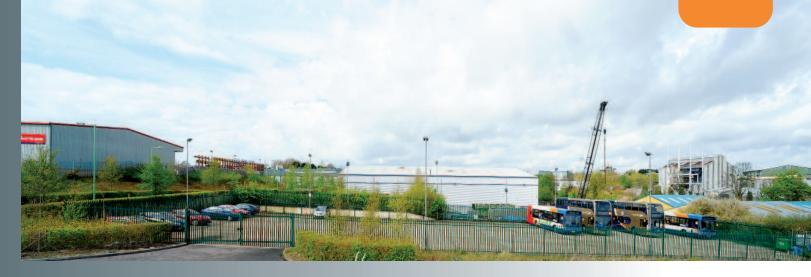

The property is situated to the south of Haverhill town centre within the established Haverhill Business Park on the northern side of Phoenix Road, just off the A1017. Nearby occupiers include Days Inn, Harvester, Buildbase and Culina

The property comprises a rectangular shaped fully concrete surfaced yard of approximately 0.21 hectares (0.51 acres) benefiting from security fencing and lighting and currently operating as a bus park with ancillary car parking.