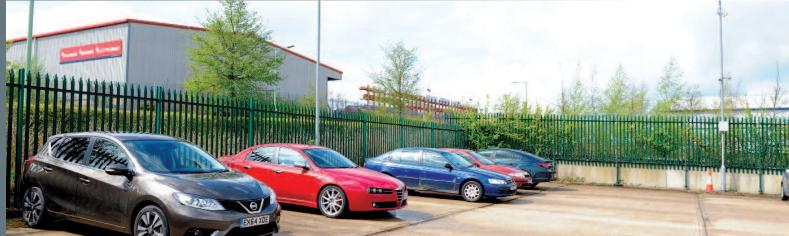

The property comprises a rectangular shaped fully concrete surfaced yard of approximately 0.21 hectares (0.51 acres) benefiting from security fencing and lighting and currently operating as a bus park with ancillary car parking.