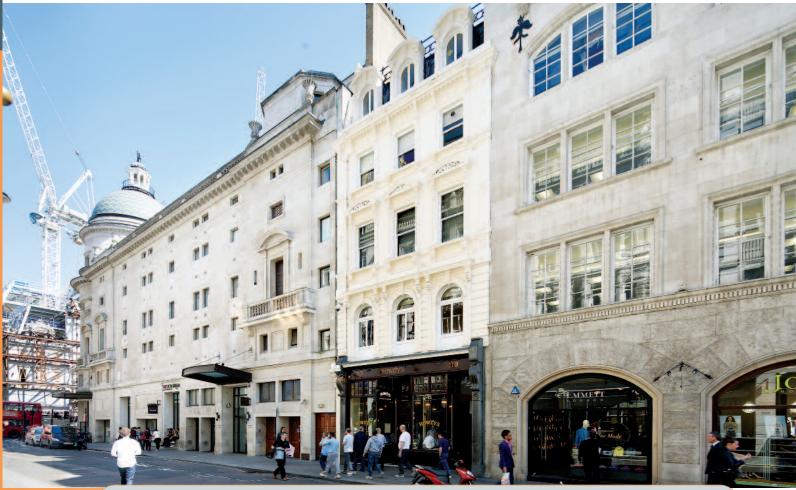

www.acuitus.co.uk

Jermyn Street, in the heart of St James's, is one of Central London's most historic, fashionable districts and world renowned as the most historic, fashionable districts and world renowned as the centre for gentlemen's fashion. It runs parallel with and some 150 metres south of Piccadilly and runs from St James's Street to the west to Regent Street and Haymarket to the east. The property is situated approximately 50 metres from the junction of Regent Street adjoining Tesco Metro and diagonally opposite Eagle Place which runs off Piccadilly. Nearby retailers include Jones Bootmaker Shoes, Churches Shoes and T M Lewin Menswear. St James's Course in adverted a short diabaset to the method. Square is situated a short distance to the south of the property.

The property, the first to fourth floors of a larger attractive period building, comprises office accommodation on first and second floors and two residential flats on third and fourth floors with a separate self-contained entrance off Jermyn Street. Each floor was subject to a refurbishment programme carried out within the last 3 years. The offices benefit from kitchen and toilet facilities. The residential units are furnished and comprise two rooms, kitchen and bathroom.