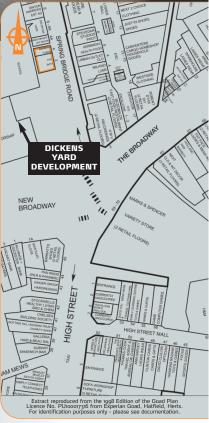

The property is situated in a prominent corner location on the west side of Spring Bridge Road opposite the Arcadia Shopping Centre and some 60 metres from its junction with The Broadway, New Broadway and the High Street. Other nearby occupiers include Marks & Spencer, HMV, TK Maxx and Mothercare.

St George's are currently developing 'Dickens Yard', a major regeneration project that will provide 698 new apartments, traffic free thoroughfares, boutique shops and cafes. For further information, please visit www.stgeorgeplc.com