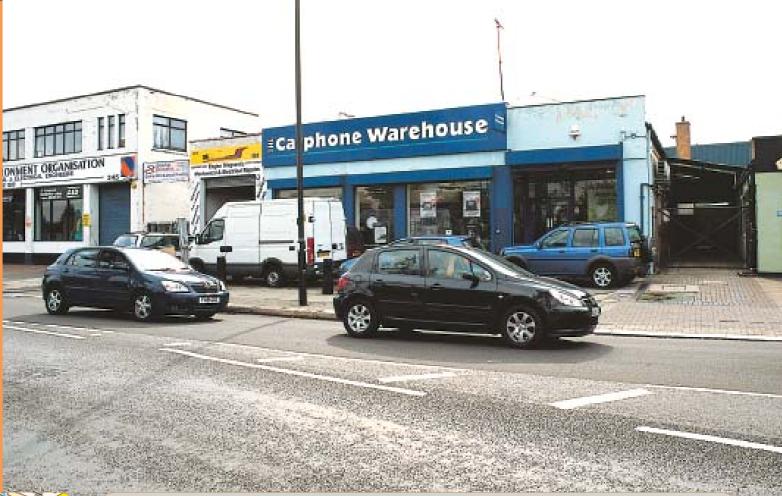

# 247 Acton Lane, Park Royal London NW10 7NR

Freehold Retail Investment

- Majority let to The Carphone Warehouse Ltd
- Strong location within close proximity to an Asda Superstore and Central Middlesex Hospital
- Situated on major Central London industrial park
- Neighbouring occupiers include HSBC, Avis, Subway and NatWest

Miles: 6.8 north-west of London Wi Roads: Major access from A4o Westway and A4o6 (North Circular

Park Royal Underground (Piccadilly Line) Heathrow Airport Rail:

Air:

Park Royal is London's largest industrial and business park covering 650 hectares (1,606 acres). The property is on the south side on the important thoroughfare of Acton Lane (B4492) between an Asda Superstore and the Frogmore Industrial Estate, opposite the modern Central Middlesex Hospital. Nearby occupiers include HSBC, Avis, Subway and NatWest.

The property comprises GROUND FLOOR RETAIL ACCOMMODATION and self-contained MOTOR TRADE WORKSHOP which is accessed separately from Acton Lane.

Freehold.

VAT is not applicable on this lot.

The purchaser will pay 1% plus VAT of the purchase price towards the Vendor's sales costs.