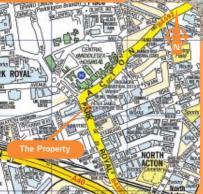

Miles: 6.8 north-west of London Wi Roads: Major access from A4o Westway and A4o6 (North Circular

Park Royal Underground (Piccadilly Line) Heathrow Airport Rail:

Air:

Park Royal is London's largest industrial and business park covering 650 hectares (1,606 acres). The property is on the south side on the important thoroughfare of Acton Lane (B4492) between an Asda Superstore and the Frogmore Industrial Estate, opposite the modern Central Middlesex Hospital. Nearby occupiers include HSBC, Avis, Subway and NatWest.