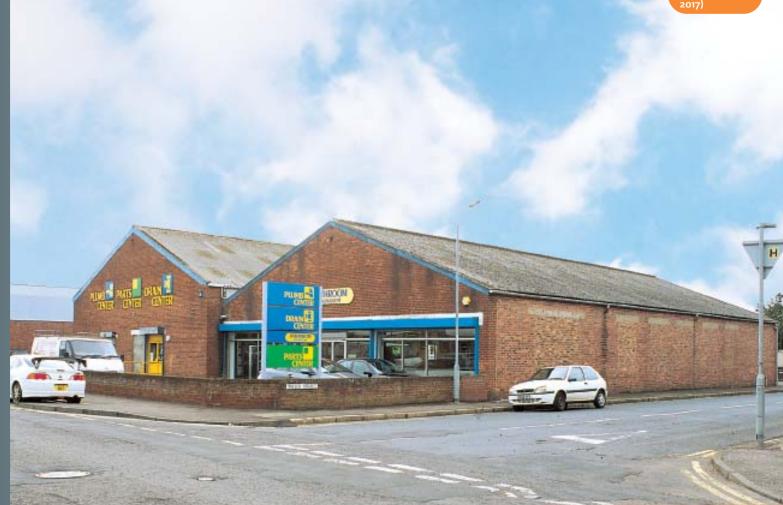

The property is situated in a prominent corner position on the west side of Green Street, at its junction with Taylor Street. The area benefits from good communications being approximately 0.5 miles from the town centre. Nearby occupiers include Jewsons, Graham Builders' Merchants and other trade counter retailers.

The property comprises TWO INTERLINKING WAREHOUSES with TRADE COUNTER and OFFICE ACCOMMODATION to the ADDITIONAL PARKING via a SECURE YARD to the south side and designated parking in the forecourt. The property has a total approximate site area of 0.18 hectares (0.448 acres).