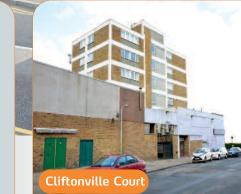

## Multi-Leisure Centre, Cliftonville Court, Ethelbert Crescent Margate, Kent CT<sub>9</sub> 2EA

Freehold Leisure and Residential Investment

- Leisure complex comprising a bowling alley, amusement arcade and vacant nightclub
- 12 residential flats on long leases with
  - majority expiring 2074
  - Prominent sea front location near the Viking
- Ship Play Park and the Lido Leisure Park
- Car park for approximately 35 cars
- Substantial commercial area of 31,433 sq ft and total site area of approximately 0.45 hectares (1.12 acres)

The property comprises a ground and first floor leisure complex and a block of 12 x two bedroom flats known as Cliftonville Court. The leisure complex is divided into three units, providing a bowling alley and amusement arcade on the ground floor, and a nightclub arranged over the ground and first floors. The property benefits from rooftop parking for approximately 35 cars and a total site area of approximately 0.45 hectares (1.12 acres).