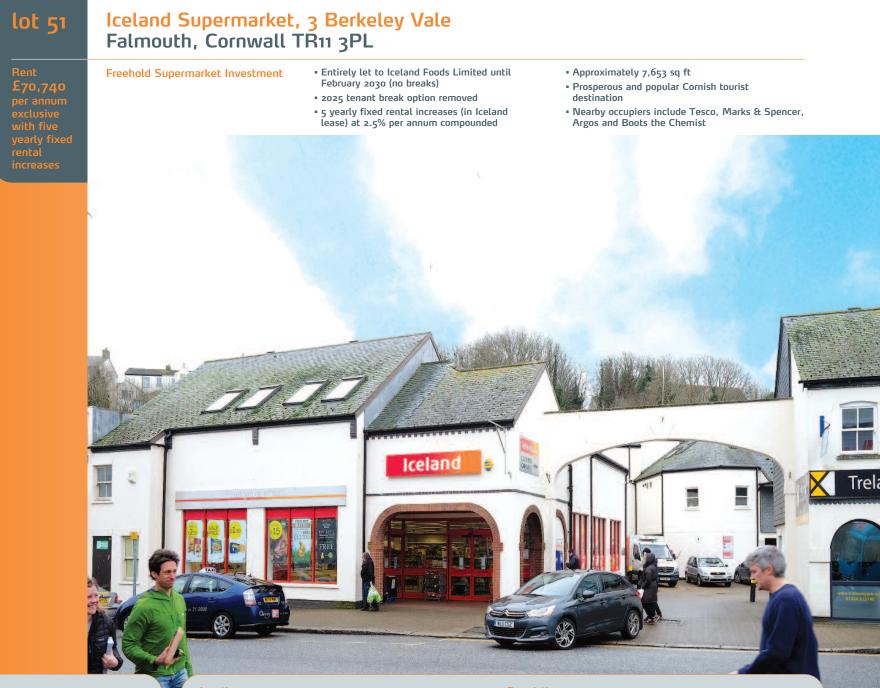

## Situation

The property is situated on the south side of Berkeley Vale, close to both Market Street and Killigrew Street in the heart of Falmouth town centre. Nearby occupiers include Tesco, Marks & Spencer, WH Smith, Boots the Chemist, Superdrug and branches of Halifax, Barclays and Lloyds banks.

## Description

The property comprises a ground floor supermarket with ancillary/office accommodation on the first floor. In addition the property benefits from a goods lift, service yard and customer car parking for approximately 12 cars.