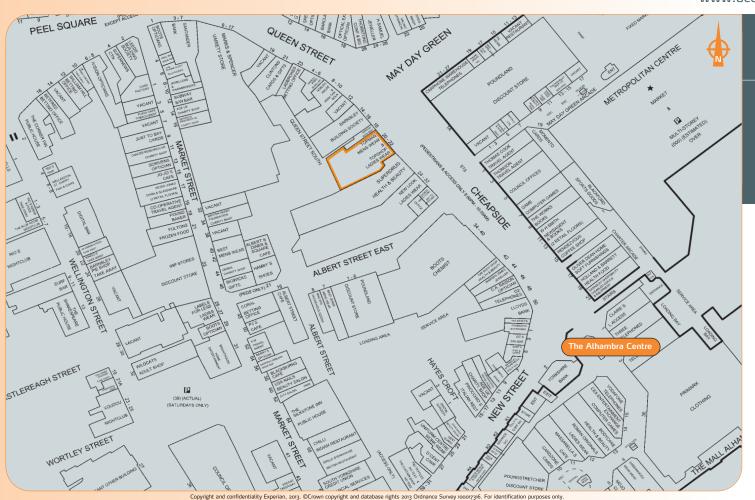

The property occupies an excellent trading location on the western side of the pedestrianised Cheapside, at its junction with Queen Street in the heart of the town centre. The property faces The Metropolitan Centre, which is anchored by retailers including WH Smith and Poundland, with The Alhambra Shopping Centre close by, housing retailers including Primark, TK Maxx, Wilko and Next. Other nearby occupiers include Marks & Spencer, Boots the Chemist, Superdrug, New Look and Costa.