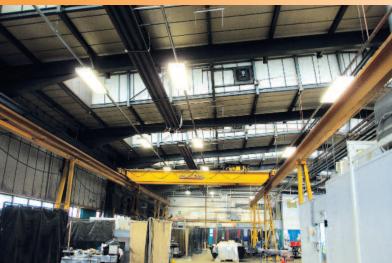

The property comprises a substantial detached industrial building providing office, warehouse and ancillary accommodation. The property benefits from a rear yard with car parking for approximately 50 cars and potential for rail access into the workshop. The property has a total approximate site area of o.58 hectares (1.45 acres).