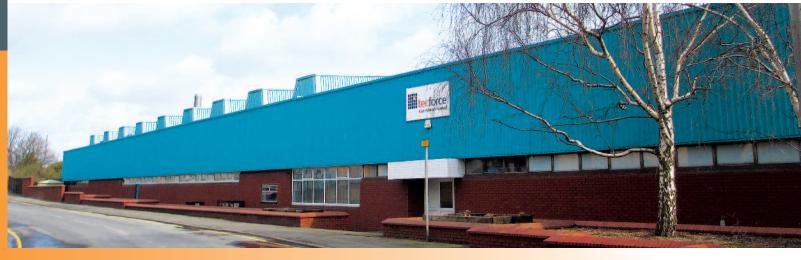

# Tecforce, Litchurch Lane lot 73 Derby, Derbyshire DE24 8AA

Freehold Industrial Investment

per annum exclusive with fixed increases

### Air:

Tenancy and accommodation

The property is located in an established industrial area on Litchurch Lane, off Osmaston Road (A514), which connects the City Centre with the outer ring road to the south. Derby is renowned as the world's largest rail industry cluster, with nearby occupiers including the UK's leading rail manufacturer, Bombardier.

The property comprises a substantial detached industrial building providing office, warehouse and ancillary accommodation. The property benefits from a rear yard with car parking for approximately 50 cars and potential for rail access into the workshop. The property has a total approximate site area of o.58 hectares (1.45 acres).