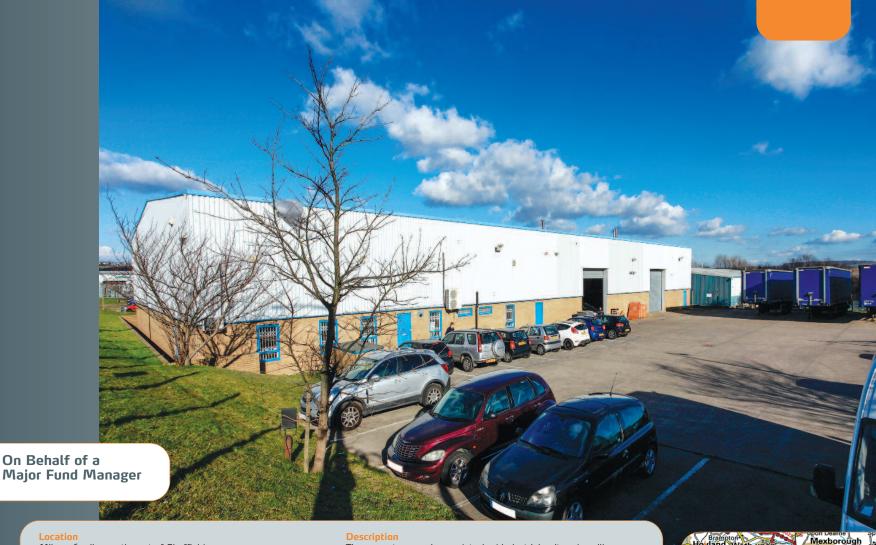

The property is situated in the established Barbot Hall Industrial Estate 1 mile north of Rotherham city centre and occupies a prominent corner position on Mangham Road (A6123), at its junction with Quintec Court. Mangham Road (A6123) provides access to the town centre to the south. Nearby occupiers include Jewson's, Dulux and Screwfix Direct.

The property comprises a detached industrial unit and ancillary offices arranged over ground and first floors. A new roof was recently installed at a cost of circa £90,000. The property benefits from two loading bays, a large secure yard area and parking for approximately 20 cars.