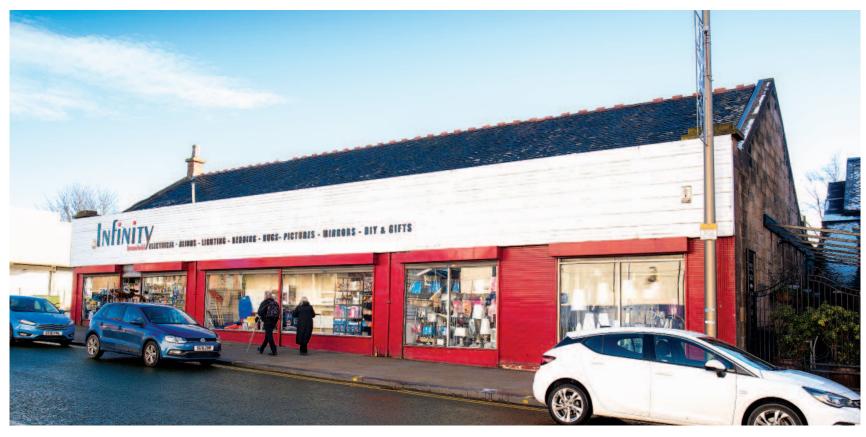

#### Situation

The property comprises a corner unit situated in Wishaw town centre on the south side of Kirk Road, close to its junction with Main Street. Nearby occupiers include JD Wetherspoon, Mecca Bingo and Lloyds Pharmacy.

## Description

The property comprises a substantial single storey detached retail unit fronting Kirk Road.

#### **Key Details**

- · Let to Infinity (Scotland) Ltd until 2030 (no breaks)
- Prominent frontage in Town Centre location, close to Main Street
- · Diagonally opposite Mecca Bingo
- Other nearby occupiers include JD Wetherspoon and Lloyds Pharmacy