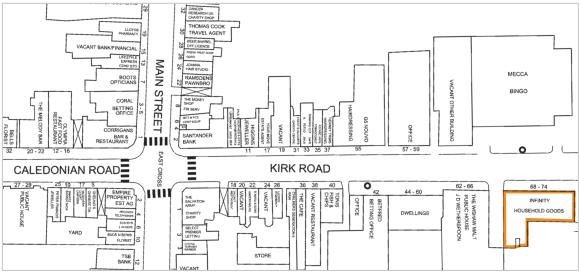

#### Situation

The property comprises a corner unit situated in Wishaw town centre on the south side of Kirk Road, close to its junction with Main Street. Nearby occupiers include JD Wetherspoon, Mecca Bingo and Lloyds Pharmacy.

#### **Key Details**

- · Let to Infinity (Scotland) Ltd until 2030 (no breaks)
- Prominent frontage in Town Centre location, close to Main Street
- · Diagonally opposite Mecca Bingo
- Other nearby occupiers include JD Wetherspoon and Lloyds Pharmacy