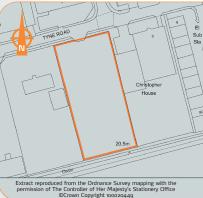

Rent £21,000 per annum

lot 23

The property comprises a SITE of approximately 0.40 hectares (1 acre) upon which PORTACABINS have been erected. The site is

Please note that the property adjoins Lot 13 in the catalogue

## Tenancy and accommodation

| Floor  | Use  | Hectares | Acres | Tenant             | Term                                                                          | Rent p.a.x. | Reviews                                    |
|--------|------|----------|-------|--------------------|-------------------------------------------------------------------------------|-------------|--------------------------------------------|
| 4      | Land | 0.4      | 1     | COOLCHALIS LTD (2) | 99 years from 29/09/1978 until 2077<br>on a full repairing and insuring lease | £21,000     | 29/09/2018 and<br>10 yearly thereafter (3) |
| Totals |      | 0.4      | 1 (1) |                    |                                                                               | £21,000     |                                            |