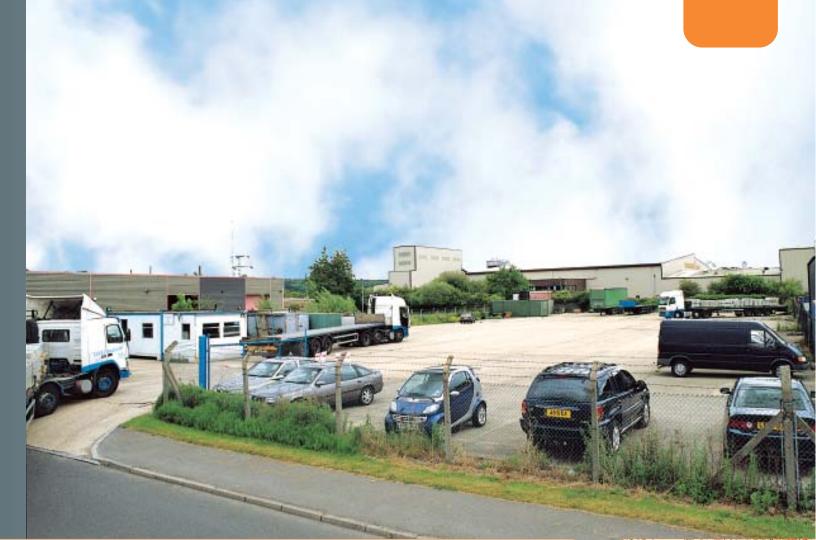

Rent £21,000 per annum

lot 23

The property comprises a SITE of approximately 0.40 hectares (1 acre) upon which PORTACABINS have been erected. The site is

Please note that the property adjoins Lot 13 in the catalogue

currently used as a road haulage depot.

VAT is applicable on this lot.

Estimated District Population: 15,000 Miles: 13 miles east of Bedford Roads: A1(M), M1, M1, M25 Rail: Sandy Air: Luton

The property is prominently situated on the north side of Tyne Road in the established Middlefield Industrial Estate, the principal industrial area of Sandy. Tyne Road is accessed via Sunderland Road, which provides access to the At (London Road) via Bedford Road. Nearby occupiers on the estate include Travis Perkins, Marshalls Mono Concrete Ltd and Watkiss Automation Limited.