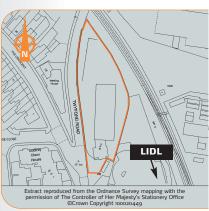

# Plumb Center, 4 Twyford Road Eastleigh, Hampshire SO<sub>5</sub>o 4HB

Modern Trade Counter Investment

- Entirely let to Wolseley UK Ltd until 2022 with an option to renew for a further 15 years • Five yearly fixed rental uplifts
- SPV (Stamp Duty Saving)
- Located in Eastleigh town centre within walking distance of Eastleigh Railway Station and adjacent to Lidl supermarket Approximately 1.5 miles from Junction 13 of
- the M<sub>3</sub> motorway

Air:

The property is situated on the eastern edge of the town centre on the intersection between the railway line and Twyford Road, over a mile and a half from Junction 13 of the M3. Nearby occupiers include Magnet and Lidl.