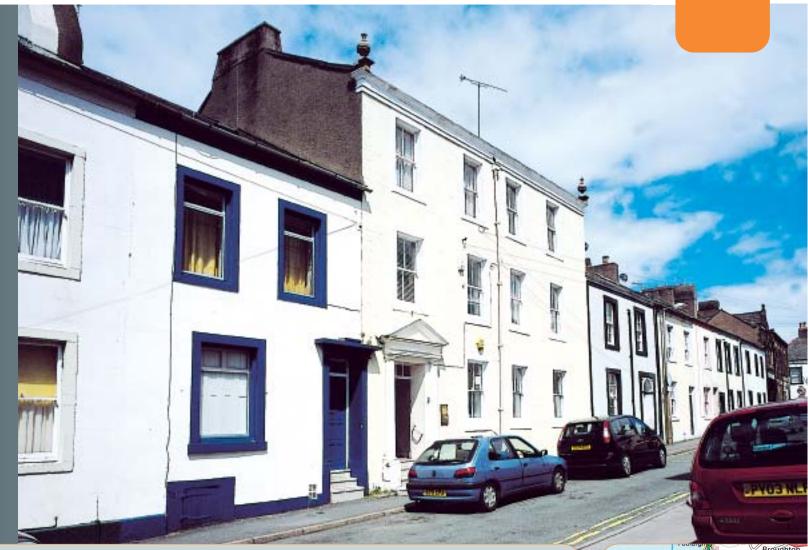

# 18 Nook Street, Workington Cumbria CA14 4DX

Freehold Dental Surgery Investment

- Let to Whitecross Dental Care Limited with guarantee
- 15 year lease from March 2006 until
- Fixed rental uplift to £15,360 per annum exclusive in 2016
- Town centre location

The property is situated in the town centre close to the main retailing area. Nook Street comprises a mix of offices, bars, retail premises and residential properties.

The property comprises a four storey DENTAL SURGERY benefiting from category II lighting, strip lighting and wall mounted electric heaters. There is a small garden to the rear.