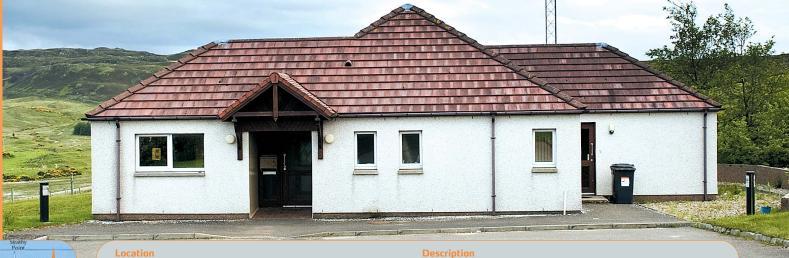

The property comprises a modern purpose built MEDICAL CENTRE constructed in 1995 providing a single storey surgery. The property benefits from car parking for some 10 vehicles. The site area is approximately 0.26 hectares (0.65 acres).