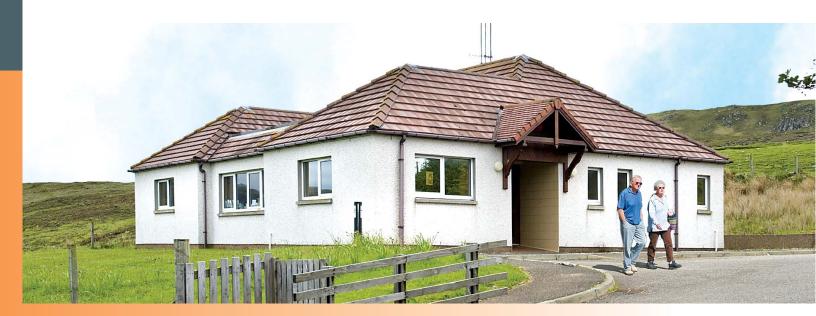

The property comprises a modern purpose built MEDICAL CENTRE constructed in 1995 providing a single storey surgery. The property benefits from car parking for some 10 vehicles. The site area is approximately 0.26 hectares (0.65 acres).